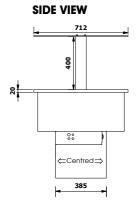

4°C operating temperature

| Model                          | SC12     | SC15     | SC18     | SC21     |
|--------------------------------|----------|----------|----------|----------|
| Length                         | 1155mm   | 1480mm   | 1805mm   | 2130mm   |
| Depth                          | 712mm    | 712mm    | 712mm    | 712mm    |
| Canopy Height<br>Above Counter | 430mm    | 430mm    | 430mm    | 430mm    |
| No. of Gastro 1/1 Pans*        | 3        | 4        | 5        | 6        |
| Power Connection               | 10A Plug | 10A Plug | 10A Plug | 10A Plug |