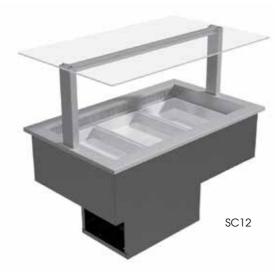

## STANDARD FEATURES

- Fan assisted cold air blanket across top of well
- > Stainless steel well
- > Fits 65mm deep Gastronorm pans or bowls (Gastronorm pans not supplied with unit)
- **DuraCoat** system providing a protective coating over the refrigeration coil to prevent food acid corrosion
- > Refrigeration unit provided as Integral (condenser in cradle)
- > Elegant stainless steel gantry
- > Planar glass canopy as standard
- > Designer overhead **SlimLED** lighting system with 12V safety
- > Defrost drainage to container or plumbed to

## **SOMERSET:** CHILLED AIR **CURTAIN**

This architecturally designed air curtain cabinet is ideal for buffet or food court environments looking to show the best of chilled food. Installed within compatible joinery it brings a touch of class to any servery.

4°C operating temperature

| Model                          | SC12     | SC15     | SC18     | SC21     |
|--------------------------------|----------|----------|----------|----------|
| Length                         | 1155mm   | 1480mm   | 1805mm   | 2130mm   |
| Depth                          | 712mm    | 712mm    | 712mm    | 712mm    |
| Canopy Height<br>Above Counter | 430mm    | 430mm    | 430mm    | 430mm    |
| No. of Gastro 1/1 Pans*        | 3        | 4        | 5        | 6        |
| Power Connection               | 10A Plug | 10A Plug | 10A Plug | 10A Plug |