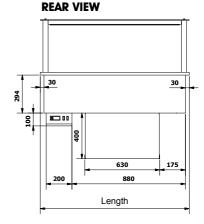

4°C operating temperature

| Model                          | SC12     | SC15     | SC18     | SC21     |
|--------------------------------|----------|----------|----------|----------|
| Length                         | 1155mm   | 1480mm   | 1805mm   | 2130mm   |
| Depth                          | 712mm    | 712mm    | 712mm    | 712mm    |
| Canopy Height<br>Above Counter | 430mm    | 430mm    | 430mm    | 430mm    |
| No. of Gastro 1/1 Pans*        | 3        | 4        | 5        | 6        |
| Power Connection               | 10A Plug | 10A Plug | 10A Plug | 10A Plug |