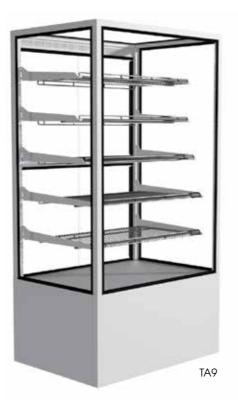

## **STANDARD FEATURES**

- GlassMax minimalist canopy (more glass/less frame) that maximises the visibility of displayed food from all angles
- Mitrex frame that is flush welded with mitred joins to give both robustness and a designer finish
- Six food display levels: five shelves plus base; offering more extensive display area than comparable cabinets
- Chrome wire shelving system that is height adjustable in 25mm increments and interchangeable between horizontal and tilted positions
- > SlimLED under-shelf LED strip lighting with 12V safety
- > Top venting to allow heat dissipation
- Four split-level rear, sliding doors on friction-free, low wear tracks (doors removable for cleaning)
- Mounted on swivel and lockable castors allowing easy movement of cabinet

## TOWER: AMBIENT

This Tower cabinet maximises space and is great for displaying a wide range of foods that don't require temperature control.

| Model                  | TA6               | TA9               | TA12              |
|------------------------|-------------------|-------------------|-------------------|
| Length                 | 600mm             | 900mm             | 1200mm            |
| Depth*                 | 640mm             | 640mm             | 640mm             |
| Height                 | 1730mm            | 1730mm            | 1730mm            |
| Available Display Area | 1.3m <sup>2</sup> | 2.1m <sup>2</sup> | 2.8m <sup>2</sup> |
| Power Connection       | 10A Plug          | 10A Plug          | 10A Plug          |