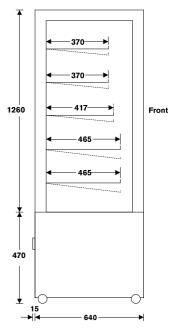

## TOWER: AMBIENT

This Tower cabinet maximises space and is great for displaying a wide range of foods that don't require temperature control.

| Model                  | TA6               | TA9               | TA12              |
|------------------------|-------------------|-------------------|-------------------|
| Length                 | 600mm             | 900mm             | 1200mm            |
| Depth*                 | 640mm             | 640mm             | 640mm             |
| Height                 | 1730mm            | 1730mm            | 1730mm            |
| Available Display Area | 1.3m <sup>2</sup> | 2.1m <sup>2</sup> | 2.8m <sup>2</sup> |
| Power Connection       | 10A Plug          | 10A Plug          | 10A Plug          |

\*Add extra 15mm for protruding control panel and switches