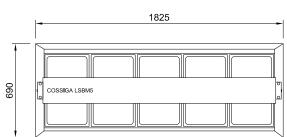

#### **GASTRO PANS**

Units supplied with 1/1 pans at 65mm deep, max pan depth is 100mm

LSBM2-NG

LSBM4-NG

LSBM5-NG

LSBM6-NG