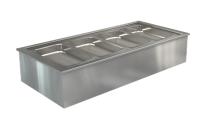

#### **GASTRO PANS**

Units supplied with 1/1 pans at 65mm deep, max pan depth is 100mm

LSBM2-NG

LSBM4-NG

LSBM5-NG

LSBM6-NG