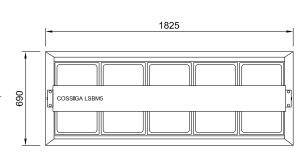

## **UNIT DIMENSIONS & SPECIFICATION**

## BAIN MARIE 75° factory set point

| Model    | Cabinet      |             |              | Bench cut out<br>hole size | Heating                     | Water fill<br>liters | Operating<br>Current | Connection       | Voltage     |
|----------|--------------|-------------|--------------|----------------------------|-----------------------------|----------------------|----------------------|------------------|-------------|
|          | Length<br>mm | Depth<br>mm | Height<br>mm |                            |                             |                      |                      |                  | 50/60 Hertz |
| LSBM2-FT | 805          | 690         | 555          | 785x670                    | 2 x 1/1<br>65mm Gastro Pans | 39                   | 10 Amp               | 15 amp lead only | 240V        |
| LSBM3-FT | 1145         | 690         | 555          | 1125x670                   | 3 x 1/1<br>65mm Gastro Pans | 57                   | 15 Amp               | 20 amp lead only | 240V        |
| LSBM4-FT | 1485         | 690         | 555          | 1465x670                   | 4 x 1/1<br>65mm Gastro Pans | 75                   | 20 Amp               | 30 amp lead only | 240V        |
| LSBM5-FT | 1825         | 690         | 555          | 1805x670                   | 5 x 1/1<br>65mm Gastro Pans | 93                   | 25 Amp               | 30 amp lead only | 240V        |
| LSBM6-FT | 2165         | 690         | 555          | 2145x670                   | 6 x 1/1<br>65mm Gastro Pans | 113                  | 30 Amp               | 40 amp lead only | 240V        |

### LSBM LEFT SIDE ELEVATION