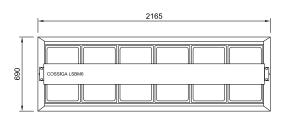

ons documents

#### **ELECTRICAL POWER**

Electrical power cord 3000mm 1 phase connection required.

Unit can be hard wired to isolation switch or fitted with suitable heavy duty plug such as PDL 56 series or Commando style plug.

#### WATER DRAINAGE

Screw on stop cock valve drain pipe Ideally drain connected to waste.

Overflow flexible waste pipe 19mm dia.

1000 mm length from valve must be connected to waste.

### LSBM LEFT SIDE ELEVATION



## **PRODUCT FEATURES**

- Duel purpose used wet or dry
- Auto fill
- Wet elements
- Over halogen lights
- 65mm deep full size pan supplied
- Glass supplied separately

#### **GASTRO PANS**

Units supplied with 1/1 pans at 65mm deep, max pan depth is 100mm



LSBM2-FT



ASSEMBLY REQUIRED























LSBM6-FT



front SEE CUTOUT INFO B