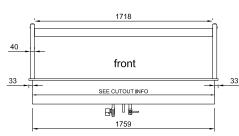

## **UNIT DIMENSIONS & SPECIFICATION**

## BAIN MARIE 75° factory set point

| Model    | Cabinet      |             |              | Bench cut out<br>hole size | Heating                     | Water fill<br>liters | Operating<br>Current | Connection       | Voltage     |
|----------|--------------|-------------|--------------|----------------------------|-----------------------------|----------------------|----------------------|------------------|-------------|
|          | Length<br>mm | Depth<br>mm | Height<br>mm |                            |                             |                      |                      |                  | 50/60 Hertz |
| LSBM2-FT | 805          | 690         | 555          | 785x670                    | 2 x 1/1<br>65mm Gastro Pans | 39                   | 10 Amp               | 15 amp lead only | 240V        |
| LSBM3-FT | 1145         | 690         | 555          | 1125x670                   | 3 x 1/1<br>65mm Gastro Pans | 57                   | 15 Amp               | 20 amp lead only | 240V        |
| LSBM4-FT | 1485         | 690         | 555          | 1465x670                   | 4 x 1/1<br>65mm Gastro Pans | 75                   | 20 Amp               | 30 amp lead only | 240V        |
| LSBM5-FT | 1825         | 690         | 555          | 1805x670                   | 5 x 1/1<br>65mm Gastro Pans | 93                   | 25 Amp               | 30 amp lead only | 240V        |
| LSBM6-FT | 2165         | 690         | 555          | 2145x670                   | 6 x 1/1<br>65mm Gastro Pans | 113                  | 30 Amp               | 40 amp lead only | 240V        |

### LSBM LEFT SIDE ELEVATION