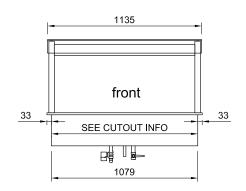

### LSBM LEFT SIDE ELEVATION

## BAIN MARIE 75° factory set point

| Model    | Cabinet      |             |              | Bench cut out<br>hole size | Heating                     | Water fill<br>liters | Operating<br>Current | Connection       | Voltage     |
|----------|--------------|-------------|--------------|----------------------------|-----------------------------|----------------------|----------------------|------------------|-------------|
|          | Length<br>mm | Depth<br>mm | Height<br>mm |                            |                             |                      |                      |                  | 50/60 Hertz |
| LSBM2-NG | 805          | 690         | 555          | 785x670                    | 2 x 1/1<br>65mm Gastro Pans | 39                   | 10 Amp               | 15 amp lead only | 240V        |
| LSBM3-NG | 1145         | 690         | 555          | 1125x670                   | 3 x 1/1<br>65mm Gastro Pans | 57                   | 15 Amp               | 20 amp lead only | 240V        |
| LSBM4-NG | 1485         | 690         | 555          | 1465x670                   | 4 x 1/1<br>65mm Gastro Pans | 75                   | 20 Amp               | 30 amp lead only | 240V        |
| LSBM5-NG | 1825         | 690         | 555          | 1805x670                   | 5 x 1/1<br>65mm Gastro Pans | 93                   | 25 Amp               | 30 amp lead only | 240V        |
| LSBM6-NG | 2165         | 690         | 555          | 2145x670                   | 6 x 1/1<br>65mm Gastro Pans | 113                  | 30 Amp               | 40 amp lead only | 240V        |
|          |              |             |              |                            |                             |                      |                      |                  |             |