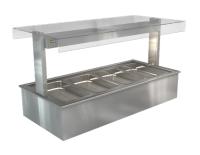

## **PRODUCT FEATURES**

- Duel purpose used wet or dry
- Auto fill
- Wet elements
- Over halogen lights
- 65mm deep full size pan supplied
- Glass supplied separately