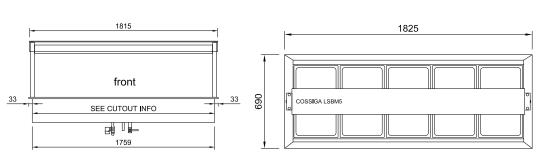

## **UNIT DIMENSIONS & SPECIFICATION**

## BAIN MARIE 75° factory set point

| Model    | Cabinet      |             |              | Bench cut out<br>hole size | Heating                     | Water fill<br>liters | Operating<br>Current | Connection       | Voltage     |
|----------|--------------|-------------|--------------|----------------------------|-----------------------------|----------------------|----------------------|------------------|-------------|
|          | Length<br>mm | Depth<br>mm | Height<br>mm |                            |                             |                      |                      |                  | 50/60 Hertz |
| LSBM2-FT | 805          | 690         | 555          | 785x670                    | 2 x 1/1<br>65mm Gastro Pans | 39                   | 10 Amp               | 15 amp lead only | 240V        |
| LSBM3-FT | 1145         | 690         | 555          | 1125x670                   | 3 x 1/1<br>65mm Gastro Pans | 57                   | 15 Amp               | 20 amp lead only | 240V        |
| LSBM4-FT | 1485         | 690         | 555          | 1465x670                   | 4 x 1/1<br>65mm Gastro Pans | 75                   | 20 Amp               | 30 amp lead only | 240V        |
| LSBM5-FT | 1825         | 690         | 555          | 1805x670                   | 5 x 1/1<br>65mm Gastro Pans | 93                   | 25 Amp               | 30 amp lead only | 240V        |
| LSBM6-FT | 2165         | 690         | 555          | 2145x670                   | 6 x 1/1<br>65mm Gastro Pans | 113                  | 30 Amp               | 40 amp lead only | 240V        |

### LSBM LEFT SIDE ELEVATION