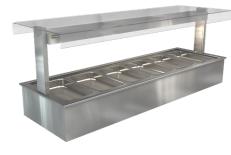

## **PRODUCT FEATURES**

- Duel purpose used wet or dry
- Auto fill
- Wet elements
- Over halogen lights
- 65mm deep full size pan supplied
- Glass supplied separately

#### **GASTRO PANS**

Units supplied with 1/1 pans at 65mm deep, max pan depth is 100mm

LSBM2-FT

LSBM3-FT

LSBM4-FT

LSBM5-FT

LSBM6-FT