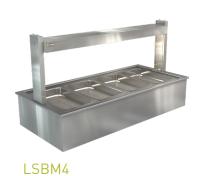

#### **GASTRO PANS**

Units supplied with 1/1 pans at 65mm deep, max pan depth is 100mm

LSBM2-NG

LSBM4-NG

LSBM5-NG

LSBM6-NG