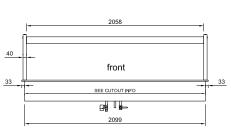

## BAIN MARIE 75° factory set point

| Model    | Cabinet      |             |              | Bench cut out<br>hole size | Heating                     | Water fill<br>liters | Operating<br>Current | Connection       | Voltage     |
|----------|--------------|-------------|--------------|----------------------------|-----------------------------|----------------------|----------------------|------------------|-------------|
|          | Length<br>mm | Depth<br>mm | Height<br>mm |                            |                             |                      |                      |                  | 50/60 Hertz |
| LSBM2-NG | 805          | 690         | 555          | 785x670                    | 2 x 1/1<br>65mm Gastro Pans | 39                   | 10 Amp               | 15 amp lead only | 240V        |
| LSBM3-NG | 1145         | 690         | 555          | 1125x670                   | 3 x 1/1<br>65mm Gastro Pans | 57                   | 15 Amp               | 20 amp lead only | 240V        |
| LSBM4-NG | 1485         | 690         | 555          | 1465x670                   | 4 x 1/1<br>65mm Gastro Pans | 75                   | 20 Amp               | 30 amp lead only | 240V        |
| LSBM5-NG | 1825         | 690         | 555          | 1805x670                   | 5 x 1/1<br>65mm Gastro Pans | 93                   | 25 Amp               | 30 amp lead only | 240V        |
| LSBM6-NG | 2165         | 690         | 555          | 2145x670                   | 6 x 1/1<br>65mm Gastro Pans | 113                  | 30 Amp               | 40 amp lead only | 240V        |
|          |              |             |              |                            |                             |                      |                      |                  |             |