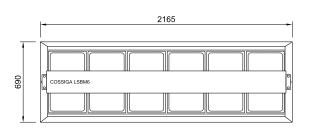

## BAIN MARIE 75° factory set point

| Cabinet      |                             |                                              | Bench cut out<br>hole size                                                                                                                                                                              | Heating                                                                                                                                                                                                                                                                    | Water fill<br>liters                                                                                                                                                                                                                                                                                                                                                                                                                                                                     | Operating<br>Current                                                                                                                                                                                                                                                                                                                                                                                                                                                                                                                                        | Connection                                                                                                                                                                                                                                                                                                                                                                                                                                                                                                                                                         | Voltage                                                                                                                                                                                                                                                                                                                                                                                                                                                                                                                                                                                                                                       |
|--------------|-----------------------------|----------------------------------------------|---------------------------------------------------------------------------------------------------------------------------------------------------------------------------------------------------------|----------------------------------------------------------------------------------------------------------------------------------------------------------------------------------------------------------------------------------------------------------------------------|------------------------------------------------------------------------------------------------------------------------------------------------------------------------------------------------------------------------------------------------------------------------------------------------------------------------------------------------------------------------------------------------------------------------------------------------------------------------------------------|-------------------------------------------------------------------------------------------------------------------------------------------------------------------------------------------------------------------------------------------------------------------------------------------------------------------------------------------------------------------------------------------------------------------------------------------------------------------------------------------------------------------------------------------------------------|--------------------------------------------------------------------------------------------------------------------------------------------------------------------------------------------------------------------------------------------------------------------------------------------------------------------------------------------------------------------------------------------------------------------------------------------------------------------------------------------------------------------------------------------------------------------|-----------------------------------------------------------------------------------------------------------------------------------------------------------------------------------------------------------------------------------------------------------------------------------------------------------------------------------------------------------------------------------------------------------------------------------------------------------------------------------------------------------------------------------------------------------------------------------------------------------------------------------------------|
| Length<br>mm | Depth<br>mm                 | Height<br>mm                                 |                                                                                                                                                                                                         |                                                                                                                                                                                                                                                                            |                                                                                                                                                                                                                                                                                                                                                                                                                                                                                          |                                                                                                                                                                                                                                                                                                                                                                                                                                                                                                                                                             |                                                                                                                                                                                                                                                                                                                                                                                                                                                                                                                                                                    | 50/60 Hertz                                                                                                                                                                                                                                                                                                                                                                                                                                                                                                                                                                                                                                   |
| 805          | 690                         | 555                                          | 785x670                                                                                                                                                                                                 | 2 x 1/1<br>65mm Gastro Pans                                                                                                                                                                                                                                                | 39                                                                                                                                                                                                                                                                                                                                                                                                                                                                                       | 10 Amp                                                                                                                                                                                                                                                                                                                                                                                                                                                                                                                                                      | 15 amp lead only                                                                                                                                                                                                                                                                                                                                                                                                                                                                                                                                                   | 240V                                                                                                                                                                                                                                                                                                                                                                                                                                                                                                                                                                                                                                          |
| 1145         | 690                         | 555                                          | 1125x670                                                                                                                                                                                                | 3 x 1/1<br>65mm Gastro Pans                                                                                                                                                                                                                                                | 57                                                                                                                                                                                                                                                                                                                                                                                                                                                                                       | 15 Amp                                                                                                                                                                                                                                                                                                                                                                                                                                                                                                                                                      | 20 amp lead only                                                                                                                                                                                                                                                                                                                                                                                                                                                                                                                                                   | 240V                                                                                                                                                                                                                                                                                                                                                                                                                                                                                                                                                                                                                                          |
| 1485         | 690                         | 555                                          | 1465x670                                                                                                                                                                                                | 4 x 1/1<br>65mm Gastro Pans                                                                                                                                                                                                                                                | 75                                                                                                                                                                                                                                                                                                                                                                                                                                                                                       | 20 Amp                                                                                                                                                                                                                                                                                                                                                                                                                                                                                                                                                      | 30 amp lead only                                                                                                                                                                                                                                                                                                                                                                                                                                                                                                                                                   | 240V                                                                                                                                                                                                                                                                                                                                                                                                                                                                                                                                                                                                                                          |
| 1825         | 690                         | 555                                          | 1805x670                                                                                                                                                                                                | 5 x 1/1<br>65mm Gastro Pans                                                                                                                                                                                                                                                | 93                                                                                                                                                                                                                                                                                                                                                                                                                                                                                       | 25 Amp                                                                                                                                                                                                                                                                                                                                                                                                                                                                                                                                                      | 30 amp lead only                                                                                                                                                                                                                                                                                                                                                                                                                                                                                                                                                   | 240V                                                                                                                                                                                                                                                                                                                                                                                                                                                                                                                                                                                                                                          |
| 2165         | 690                         | 555                                          | 2145x670                                                                                                                                                                                                | 6 x 1/1<br>65mm Gastro Pans                                                                                                                                                                                                                                                | 113                                                                                                                                                                                                                                                                                                                                                                                                                                                                                      | 30 Amp                                                                                                                                                                                                                                                                                                                                                                                                                                                                                                                                                      | 40 amp lead only                                                                                                                                                                                                                                                                                                                                                                                                                                                                                                                                                   | 240V                                                                                                                                                                                                                                                                                                                                                                                                                                                                                                                                                                                                                                          |
|              | 805<br>1145<br>1485<br>1825 | Length mm 805 690 1145 690 1485 690 1825 690 | Length mm         Depth mm         Height mm           805         690         555           1145         690         555           1485         690         555           1825         690         555 | Length mm         Depth mm         Height mm           805         690         555         785x670           1145         690         555         1125x670           1485         690         555         1465x670           1825         690         555         1805x670 | Length mm         Depth mm         Height mm         Height mm           805         690         555         785x670         65mm Gastro Pans           1145         690         555         1125x670         3 x 1/1 65mm Gastro Pans           1485         690         555         1465x670         65mm Gastro Pans           1825         690         555         1805x670         5 x 1/1 65mm Gastro Pans           2145         490         555         2145x470         6 x 1/1 | Length mm         Depth mm         Height mm         2 x 1/1 65mm Gastro Pans         39           1145         690         555         785x670         65mm Gastro Pans         57           1485         690         555         1125x670         65mm Gastro Pans         57           1485         690         555         1465x670         65mm Gastro Pans         75           1825         690         555         1805x670         65mm Gastro Pans         93           2145         490         555         2145x470         6 x 1/1         113 | Length mm         Depth mm         Height mm         2 x 1/1 65mm Gastro Pans         39         10 Amp           1145         690         555         785x670         3 x 1/1 65mm Gastro Pans         57         15 Amp           1485         690         555         1465x670         4 x 1/1 65mm Gastro Pans         75         20 Amp           1825         690         555         1805x670         5 x 1/1 65mm Gastro Pans         93         25 Amp           2145         490         555         2145x470         6 x 1/1         113         20 Amp | Length mm         Depth mm         Height mm         Current         Current         Connection           805         690         555         785x670         65mm Gastro Pans         39         10 Amp         15 amp lead only           1145         690         555         1125x670         65mm Gastro Pans         57         15 Amp         20 amp lead only           1485         690         555         1465x670         65mm Gastro Pans         75         20 Amp         30 amp lead only           1825         690         555         1805x670         65mm Gastro Pans         93         25 Amp         30 amp lead only |

#### **GASTRO PANS**

Units supplied with 1/1 pans at 65mm deep, max pan depth is 100mm

LSBM2

LSBM3