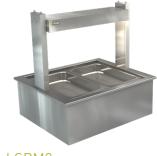

## **PRODUCT FEATURES**

- Duel purpose used wet or dry
- Auto fill
- Wet elements
- Over halogen lights
- 65mm deep full size pan supplied
- Glass supplied separately

#### **GASTRO PANS**

Units supplied with 1/1 pans at 65mm deep, max pan depth is 100mm

LSBM2-NG

LSBM4-NG

LSBM5-NG

LSBM6-NG