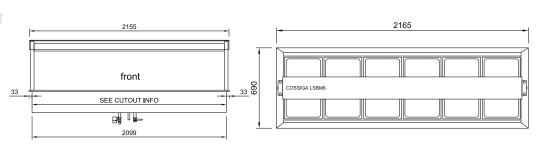

## **UNIT DIMENSIONS & SPECIFICATION**

## BAIN MARIE 75° factory set point

| Model    | Cabinet      |             |              | Bench cut out<br>hole size | Heating                     | Water fill<br>liters | Operating<br>Current | Connection       | Voltage     |
|----------|--------------|-------------|--------------|----------------------------|-----------------------------|----------------------|----------------------|------------------|-------------|
|          | Length<br>mm | Depth<br>mm | Height<br>mm |                            |                             |                      |                      |                  | 50/60 Hertz |
| LSBM2-NG | 805          | 690         | 555          | 785x670                    | 2 x 1/1<br>65mm Gastro Pans | 39                   | 10 Amp               | 15 amp lead only | 240V        |
| LSBM3-NG | 1145         | 690         | 555          | 1125x670                   | 3 x 1/1<br>65mm Gastro Pans | 57                   | 15 Amp               | 20 amp lead only | 240V        |
| LSBM4-NG | 1485         | 690         | 555          | 1465x670                   | 4 x 1/1<br>65mm Gastro Pans | 75                   | 20 Amp               | 30 amp lead only | 240V        |
| LSBM5-NG | 1825         | 690         | 555          | 1805x670                   | 5 x 1/1<br>65mm Gastro Pans | 93                   | 25 Amp               | 30 amp lead only | 240V        |
| LSBM6-NG | 2165         | 690         | 555          | 2145x670                   | 6 x 1/1<br>65mm Gastro Pans | 113                  | 30 Amp               | 40 amp lead only | 240V        |
|          |              |             |              |                            |                             |                      |                      |                  |             |

<sup>\*</sup> prior to installation see, installation guidelines, ventilation requirements and drainage options documents