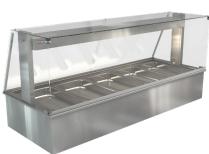

## **PRODUCT FEATURES**

- Duel purpose used wet or dry
- Auto fill
- Wet elements
- Over halogen lights
- 65mm deep full size pan supplied
- Glass supplied separately