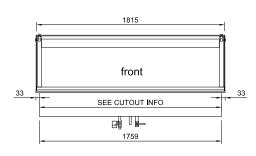

## **UNIT DIMENSIONS & SPECIFICATION**

## BAIN MARIE 75° factory set point

| Model    | Cabinet      |             |              | Bench cut out<br>hole size | Heating                     | Water fill<br>liters | Operating<br>Current | Connection       | Voltage     |
|----------|--------------|-------------|--------------|----------------------------|-----------------------------|----------------------|----------------------|------------------|-------------|
|          | Length<br>mm | Depth<br>mm | Height<br>mm |                            |                             |                      |                      |                  | 50/60 Hertz |
| LSBM2-NG | 805          | 690         | 555          | 785x670                    | 2 x 1/1<br>65mm Gastro Pans | 39                   | 10 Amp               | 15 amp lead only | 240V        |
| LSBM3-NG | 1145         | 690         | 555          | 1125x670                   | 3 x 1/1<br>65mm Gastro Pans | 57                   | 15 Amp               | 20 amp lead only | 240V        |
| LSBM4-NG | 1485         | 690         | 555          | 1465x670                   | 4 x 1/1<br>65mm Gastro Pans | 75                   | 20 Amp               | 30 amp lead only | 240V        |
| LSBM5-NG | 1825         | 690         | 555          | 1805x670                   | 5 x 1/1<br>65mm Gastro Pans | 93                   | 25 Amp               | 30 amp lead only | 240V        |
| LSBM6-NG | 2165         | 690         | 555          | 2145x670                   | 6 x 1/1<br>65mm Gastro Pans | 113                  | 30 Amp               | 40 amp lead only | 240V        |
|          |              |             |              |                            |                             |                      |                      |                  |             |

<sup>\*</sup> prior to installation see, installation guidelines, ventilation requirements and drainage options documents