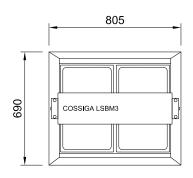

## BAIN MARIE 75° factory set point

| Model    | Cabinet      |             |              | Bench cut out<br>hole size | Heating                     | Water fill<br>liters | Operating<br>Current | Connection       | Voltage     |
|----------|--------------|-------------|--------------|----------------------------|-----------------------------|----------------------|----------------------|------------------|-------------|
|          | Length<br>mm | Depth<br>mm | Height<br>mm |                            |                             |                      |                      |                  | 50/60 Hertz |
| LSBM2-NG | 805          | 690         | 555          | 785x670                    | 2 x 1/1<br>65mm Gastro Pans | 39                   | 10 Amp               | 15 amp lead only | 240V        |
| LSBM3-NG | 1145         | 690         | 555          | 1125x670                   | 3 x 1/1<br>65mm Gastro Pans | 57                   | 15 Amp               | 20 amp lead only | 240V        |
| LSBM4-NG | 1485         | 690         | 555          | 1465x670                   | 4 x 1/1<br>65mm Gastro Pans | 75                   | 20 Amp               | 30 amp lead only | 240V        |
| LSBM5-NG | 1825         | 690         | 555          | 1805x670                   | 5 x 1/1<br>65mm Gastro Pans | 93                   | 25 Amp               | 30 amp lead only | 240V        |
| LSBM6-NG | 2165         | 690         | 555          | 2145x670                   | 6 x 1/1<br>65mm Gastro Pans | 113                  | 30 Amp               | 40 amp lead only | 240V        |
|          |              |             |              |                            |                             |                      |                      |                  |             |

## BAIN MARIE 75° factory set point

| Cabinet      |                             |                                              | Bench cut out<br>hole size                                                                                                                                                                              | Heating                                                                                                                                                                                                                                                                    | Water fill<br>liters                                                                                                                                                                                                                                                                                                                                                                                                                                                                     | Operating<br>Current                                                                                                                                                                                                                                                                                                                                                                                                                                                                                                                                        | Connection                                                                                                                                                                                                                                                                                                                                                                                                                                                                                                                                                         | Voltage                                                                                                                                                                                                                                                                                                                                                                                                                                                                                                                                                                                                                                       |
|--------------|-----------------------------|----------------------------------------------|---------------------------------------------------------------------------------------------------------------------------------------------------------------------------------------------------------|----------------------------------------------------------------------------------------------------------------------------------------------------------------------------------------------------------------------------------------------------------------------------|------------------------------------------------------------------------------------------------------------------------------------------------------------------------------------------------------------------------------------------------------------------------------------------------------------------------------------------------------------------------------------------------------------------------------------------------------------------------------------------|-------------------------------------------------------------------------------------------------------------------------------------------------------------------------------------------------------------------------------------------------------------------------------------------------------------------------------------------------------------------------------------------------------------------------------------------------------------------------------------------------------------------------------------------------------------|--------------------------------------------------------------------------------------------------------------------------------------------------------------------------------------------------------------------------------------------------------------------------------------------------------------------------------------------------------------------------------------------------------------------------------------------------------------------------------------------------------------------------------------------------------------------|-----------------------------------------------------------------------------------------------------------------------------------------------------------------------------------------------------------------------------------------------------------------------------------------------------------------------------------------------------------------------------------------------------------------------------------------------------------------------------------------------------------------------------------------------------------------------------------------------------------------------------------------------|
| Length<br>mm | Depth<br>mm                 | Height<br>mm                                 |                                                                                                                                                                                                         |                                                                                                                                                                                                                                                                            |                                                                                                                                                                                                                                                                                                                                                                                                                                                                                          |                                                                                                                                                                                                                                                                                                                                                                                                                                                                                                                                                             |                                                                                                                                                                                                                                                                                                                                                                                                                                                                                                                                                                    | 50/60 Hertz                                                                                                                                                                                                                                                                                                                                                                                                                                                                                                                                                                                                                                   |
| 805          | 690                         | 555                                          | 785x670                                                                                                                                                                                                 | 2 x 1/1<br>65mm Gastro Pans                                                                                                                                                                                                                                                | 39                                                                                                                                                                                                                                                                                                                                                                                                                                                                                       | 10 Amp                                                                                                                                                                                                                                                                                                                                                                                                                                                                                                                                                      | 15 amp lead only                                                                                                                                                                                                                                                                                                                                                                                                                                                                                                                                                   | 240V                                                                                                                                                                                                                                                                                                                                                                                                                                                                                                                                                                                                                                          |
| 1145         | 690                         | 555                                          | 1125x670                                                                                                                                                                                                | 3 x 1/1<br>65mm Gastro Pans                                                                                                                                                                                                                                                | 57                                                                                                                                                                                                                                                                                                                                                                                                                                                                                       | 15 Amp                                                                                                                                                                                                                                                                                                                                                                                                                                                                                                                                                      | 20 amp lead only                                                                                                                                                                                                                                                                                                                                                                                                                                                                                                                                                   | 240V                                                                                                                                                                                                                                                                                                                                                                                                                                                                                                                                                                                                                                          |
| 1485         | 690                         | 555                                          | 1465x670                                                                                                                                                                                                | 4 x 1/1<br>65mm Gastro Pans                                                                                                                                                                                                                                                | 75                                                                                                                                                                                                                                                                                                                                                                                                                                                                                       | 20 Amp                                                                                                                                                                                                                                                                                                                                                                                                                                                                                                                                                      | 30 amp lead only                                                                                                                                                                                                                                                                                                                                                                                                                                                                                                                                                   | 240V                                                                                                                                                                                                                                                                                                                                                                                                                                                                                                                                                                                                                                          |
| 1825         | 690                         | 555                                          | 1805x670                                                                                                                                                                                                | 5 x 1/1<br>65mm Gastro Pans                                                                                                                                                                                                                                                | 93                                                                                                                                                                                                                                                                                                                                                                                                                                                                                       | 25 Amp                                                                                                                                                                                                                                                                                                                                                                                                                                                                                                                                                      | 30 amp lead only                                                                                                                                                                                                                                                                                                                                                                                                                                                                                                                                                   | 240V                                                                                                                                                                                                                                                                                                                                                                                                                                                                                                                                                                                                                                          |
| 2165         | 690                         | 555                                          | 2145x670                                                                                                                                                                                                | 6 x 1/1<br>65mm Gastro Pans                                                                                                                                                                                                                                                | 113                                                                                                                                                                                                                                                                                                                                                                                                                                                                                      | 30 Amp                                                                                                                                                                                                                                                                                                                                                                                                                                                                                                                                                      | 40 amp lead only                                                                                                                                                                                                                                                                                                                                                                                                                                                                                                                                                   | 240V                                                                                                                                                                                                                                                                                                                                                                                                                                                                                                                                                                                                                                          |
|              | 805<br>1145<br>1485<br>1825 | Length mm 805 690 1145 690 1485 690 1825 690 | Length mm         Depth mm         Height mm           805         690         555           1145         690         555           1485         690         555           1825         690         555 | Length mm         Depth mm         Height mm           805         690         555         785x670           1145         690         555         1125x670           1485         690         555         1465x670           1825         690         555         1805x670 | Length mm         Depth mm         Height mm         Height mm           805         690         555         785x670         65mm Gastro Pans           1145         690         555         1125x670         3 x 1/1 65mm Gastro Pans           1485         690         555         1465x670         65mm Gastro Pans           1825         690         555         1805x670         5 x 1/1 65mm Gastro Pans           2145         490         555         2145x470         6 x 1/1 | Length mm         Depth mm         Height mm         2 x 1/1 65mm Gastro Pans         39           1145         690         555         785x670         65mm Gastro Pans         57           1485         690         555         1125x670         65mm Gastro Pans         57           1485         690         555         1465x670         65mm Gastro Pans         75           1825         690         555         1805x670         65mm Gastro Pans         93           2145         490         555         2145x470         6 x 1/1         113 | Length mm         Depth mm         Height mm         2 x 1/1 65mm Gastro Pans         39         10 Amp           1145         690         555         785x670         3 x 1/1 65mm Gastro Pans         57         15 Amp           1485         690         555         1465x670         4 x 1/1 65mm Gastro Pans         75         20 Amp           1825         690         555         1805x670         5 x 1/1 65mm Gastro Pans         93         25 Amp           2145         490         555         2145x470         6 x 1/1         113         20 Amp | Length mm         Depth mm         Height mm         Current         Current         Connection           805         690         555         785x670         65mm Gastro Pans         39         10 Amp         15 amp lead only           1145         690         555         1125x670         65mm Gastro Pans         57         15 Amp         20 amp lead only           1485         690         555         1465x670         65mm Gastro Pans         75         20 Amp         30 amp lead only           1825         690         555         1805x670         65mm Gastro Pans         93         25 Amp         30 amp lead only |