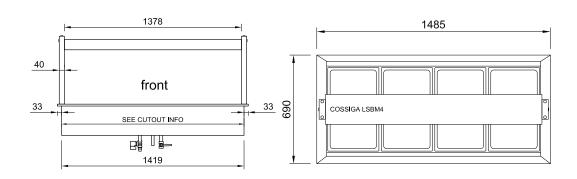

## **UNIT DIMENSIONS & SPECIFICATION**

## BAIN MARIE 75° factory set point

| Model    | Cabinet      |             |              | Bench cut out<br>hole size | Heating                     | Water fill<br>liters | Operating<br>Current | Connection       | Voltage     |
|----------|--------------|-------------|--------------|----------------------------|-----------------------------|----------------------|----------------------|------------------|-------------|
|          | Length<br>mm | Depth<br>mm | Height<br>mm |                            |                             |                      |                      |                  | 50/60 Hertz |
| LSBM2-NG | 805          | 690         | 555          | 785x670                    | 2 x 1/1<br>65mm Gastro Pans | 39                   | 10 Amp               | 15 amp lead only | 240V        |
| LSBM3-NG | 1145         | 690         | 555          | 1125x670                   | 3 x 1/1<br>65mm Gastro Pans | 57                   | 15 Amp               | 20 amp lead only | 240V        |
| LSBM4-NG | 1485         | 690         | 555          | 1465x670                   | 4 x 1/1<br>65mm Gastro Pans | 75                   | 20 Amp               | 30 amp lead only | 240V        |
| LSBM5-NG | 1825         | 690         | 555          | 1805x670                   | 5 x 1/1<br>65mm Gastro Pans | 93                   | 25 Amp               | 30 amp lead only | 240V        |
| LSBM6-NG | 2165         | 690         | 555          | 2145x670                   | 6 x 1/1<br>65mm Gastro Pans | 113                  | 30 Amp               | 40 amp lead only | 240V        |
|          |              |             |              |                            |                             |                      |                      |                  |             |

### LSBM LEFT SIDE ELEVATION