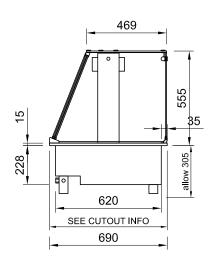

### LSBM LEFT SIDE ELEVATION

## ELECTRICAL POWER

Electrical power cord 3000mm 1 phase connection required.

Unit can be hard wired to isolation switch or fitted with suitable heavy duty plug such as PDL 56 series or Commando style plug.

#### WATER DRAINAGE

Screw on stop cock valve drain pipe Ideally drain connected to waste.

Overflow flexible waste pipe 19mm dia.

1000 mm length from valve must be connected to waste.