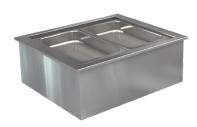

#### **GASTRO PANS**

Units supplied with 1/1 pans at 65mm deep, max pan depth is 100mm

LSBM2-NG

LSBM4-NG

LSBM5-NG

LSBM6-NG