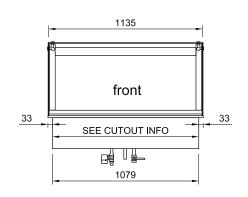

## **UNIT DIMENSIONS & SPECIFICATION**

## BAIN MARIE 75° factory set point

| Cabinet      |                             |                                              | Bench cut out<br>hole size                                                                                                                                                                              | Heating                                                                                                                                                                                                                                                                    | Water fill<br>liters                                                                                                                                                                                                                                                                                                                                                                                                                                                                     | Operating<br>Current                                                                                                                                                                                                                                                                                                                                                                                                                                                                                                                                        | Connection                                                                                                                                                                                                                                                                                                                                                                                                                                                                                                                                                         | Voltage                                                                                                                                                                                                                                                                                                                                                                                                                                                                                                                                                                                                                                       |
|--------------|-----------------------------|----------------------------------------------|---------------------------------------------------------------------------------------------------------------------------------------------------------------------------------------------------------|----------------------------------------------------------------------------------------------------------------------------------------------------------------------------------------------------------------------------------------------------------------------------|------------------------------------------------------------------------------------------------------------------------------------------------------------------------------------------------------------------------------------------------------------------------------------------------------------------------------------------------------------------------------------------------------------------------------------------------------------------------------------------|-------------------------------------------------------------------------------------------------------------------------------------------------------------------------------------------------------------------------------------------------------------------------------------------------------------------------------------------------------------------------------------------------------------------------------------------------------------------------------------------------------------------------------------------------------------|--------------------------------------------------------------------------------------------------------------------------------------------------------------------------------------------------------------------------------------------------------------------------------------------------------------------------------------------------------------------------------------------------------------------------------------------------------------------------------------------------------------------------------------------------------------------|-----------------------------------------------------------------------------------------------------------------------------------------------------------------------------------------------------------------------------------------------------------------------------------------------------------------------------------------------------------------------------------------------------------------------------------------------------------------------------------------------------------------------------------------------------------------------------------------------------------------------------------------------|
| Length<br>mm | Depth<br>mm                 | Height<br>mm                                 |                                                                                                                                                                                                         |                                                                                                                                                                                                                                                                            |                                                                                                                                                                                                                                                                                                                                                                                                                                                                                          |                                                                                                                                                                                                                                                                                                                                                                                                                                                                                                                                                             |                                                                                                                                                                                                                                                                                                                                                                                                                                                                                                                                                                    | 50/60 Hertz                                                                                                                                                                                                                                                                                                                                                                                                                                                                                                                                                                                                                                   |
| 805          | 690                         | 555                                          | 785x670                                                                                                                                                                                                 | 2 x 1/1<br>65mm Gastro Pans                                                                                                                                                                                                                                                | 39                                                                                                                                                                                                                                                                                                                                                                                                                                                                                       | 10 Amp                                                                                                                                                                                                                                                                                                                                                                                                                                                                                                                                                      | 15 amp lead only                                                                                                                                                                                                                                                                                                                                                                                                                                                                                                                                                   | 240V                                                                                                                                                                                                                                                                                                                                                                                                                                                                                                                                                                                                                                          |
| 1145         | 690                         | 555                                          | 1125x670                                                                                                                                                                                                | 3 x 1/1<br>65mm Gastro Pans                                                                                                                                                                                                                                                | 57                                                                                                                                                                                                                                                                                                                                                                                                                                                                                       | 15 Amp                                                                                                                                                                                                                                                                                                                                                                                                                                                                                                                                                      | 20 amp lead only                                                                                                                                                                                                                                                                                                                                                                                                                                                                                                                                                   | 240V                                                                                                                                                                                                                                                                                                                                                                                                                                                                                                                                                                                                                                          |
| 1485         | 690                         | 555                                          | 1465x670                                                                                                                                                                                                | 4 x 1/1<br>65mm Gastro Pans                                                                                                                                                                                                                                                | 75                                                                                                                                                                                                                                                                                                                                                                                                                                                                                       | 20 Amp                                                                                                                                                                                                                                                                                                                                                                                                                                                                                                                                                      | 30 amp lead only                                                                                                                                                                                                                                                                                                                                                                                                                                                                                                                                                   | 240V                                                                                                                                                                                                                                                                                                                                                                                                                                                                                                                                                                                                                                          |
| 1825         | 690                         | 555                                          | 1805x670                                                                                                                                                                                                | 5 x 1/1<br>65mm Gastro Pans                                                                                                                                                                                                                                                | 93                                                                                                                                                                                                                                                                                                                                                                                                                                                                                       | 25 Amp                                                                                                                                                                                                                                                                                                                                                                                                                                                                                                                                                      | 30 amp lead only                                                                                                                                                                                                                                                                                                                                                                                                                                                                                                                                                   | 240V                                                                                                                                                                                                                                                                                                                                                                                                                                                                                                                                                                                                                                          |
| 2165         | 690                         | 555                                          | 2145x670                                                                                                                                                                                                | 6 x 1/1<br>65mm Gastro Pans                                                                                                                                                                                                                                                | 113                                                                                                                                                                                                                                                                                                                                                                                                                                                                                      | 30 Amp                                                                                                                                                                                                                                                                                                                                                                                                                                                                                                                                                      | 40 amp lead only                                                                                                                                                                                                                                                                                                                                                                                                                                                                                                                                                   | 240V                                                                                                                                                                                                                                                                                                                                                                                                                                                                                                                                                                                                                                          |
|              | 805<br>1145<br>1485<br>1825 | Length mm 805 690 1145 690 1485 690 1825 690 | Length mm         Depth mm         Height mm           805         690         555           1145         690         555           1485         690         555           1825         690         555 | Length mm         Depth mm         Height mm           805         690         555         785x670           1145         690         555         1125x670           1485         690         555         1465x670           1825         690         555         1805x670 | Length mm         Depth mm         Height mm         Height mm           805         690         555         785x670         65mm Gastro Pans           1145         690         555         1125x670         3 x 1/1 65mm Gastro Pans           1485         690         555         1465x670         65mm Gastro Pans           1825         690         555         1805x670         5 x 1/1 65mm Gastro Pans           2145         490         555         2145x470         6 x 1/1 | Length mm         Depth mm         Height mm         2 x 1/1 65mm Gastro Pans         39           1145         690         555         785x670         65mm Gastro Pans         57           1485         690         555         1125x670         65mm Gastro Pans         57           1485         690         555         1465x670         65mm Gastro Pans         75           1825         690         555         1805x670         65mm Gastro Pans         93           2145         490         555         2145x470         6 x 1/1         113 | Length mm         Depth mm         Height mm         2 x 1/1 65mm Gastro Pans         39         10 Amp           1145         690         555         785x670         3 x 1/1 65mm Gastro Pans         57         15 Amp           1485         690         555         1465x670         4 x 1/1 65mm Gastro Pans         75         20 Amp           1825         690         555         1805x670         5 x 1/1 65mm Gastro Pans         93         25 Amp           2145         490         555         2145x470         6 x 1/1         113         20 Amp | Length mm         Depth mm         Height mm         Current         Current         Connection           805         690         555         785x670         65mm Gastro Pans         39         10 Amp         15 amp lead only           1145         690         555         1125x670         65mm Gastro Pans         57         15 Amp         20 amp lead only           1485         690         555         1465x670         65mm Gastro Pans         75         20 Amp         30 amp lead only           1825         690         555         1805x670         65mm Gastro Pans         93         25 Amp         30 amp lead only |

 $<sup>^</sup>st$  prior to installation see, installation guidelines, ventilation requirements and drainage options documents

### **ELECTRICAL POWER**

Electrical power cord 3000mm 1 phase connection required.

Unit can be hard wired to isolation switch or fitted with suitable heavy duty plug such as PDL 56 series or Commando style plug.

#### WATER DRAINAGE

Screw on stop cock valve drain pipe Ideally drain connected to waste. Overflow flexible waste pipe 19mm dia. 1000 mm length from valve must be connected to waste.