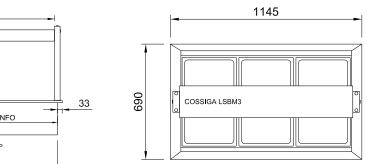

## **UNIT DIMENSIONS & SPECIFICATION**

## BAIN MARIE 75° factory set point

| Cabinet      |                             |                                              | Bench cut out<br>hole size                                                                                                                                                                              | Heating                                                                                                                                                                                                                                                                    | Water fill<br>liters                                                                                                                                                                                                                                                                                                                                                                                                                                                                     | Operating<br>Current                                                                                                                                                                                                                                                                                                                                                                                                                                                                                                                                        | Connection                                                                                                                                                                                                                                                                                                                                                                                                                                                                                                                                                         | Voltage                                                                                                                                                                                                                                                                                                                                                                                                                                                                                                                                                                                                                                       |
|--------------|-----------------------------|----------------------------------------------|---------------------------------------------------------------------------------------------------------------------------------------------------------------------------------------------------------|----------------------------------------------------------------------------------------------------------------------------------------------------------------------------------------------------------------------------------------------------------------------------|------------------------------------------------------------------------------------------------------------------------------------------------------------------------------------------------------------------------------------------------------------------------------------------------------------------------------------------------------------------------------------------------------------------------------------------------------------------------------------------|-------------------------------------------------------------------------------------------------------------------------------------------------------------------------------------------------------------------------------------------------------------------------------------------------------------------------------------------------------------------------------------------------------------------------------------------------------------------------------------------------------------------------------------------------------------|--------------------------------------------------------------------------------------------------------------------------------------------------------------------------------------------------------------------------------------------------------------------------------------------------------------------------------------------------------------------------------------------------------------------------------------------------------------------------------------------------------------------------------------------------------------------|-----------------------------------------------------------------------------------------------------------------------------------------------------------------------------------------------------------------------------------------------------------------------------------------------------------------------------------------------------------------------------------------------------------------------------------------------------------------------------------------------------------------------------------------------------------------------------------------------------------------------------------------------|
| Length<br>mm | Depth<br>mm                 | Height<br>mm                                 |                                                                                                                                                                                                         |                                                                                                                                                                                                                                                                            |                                                                                                                                                                                                                                                                                                                                                                                                                                                                                          |                                                                                                                                                                                                                                                                                                                                                                                                                                                                                                                                                             |                                                                                                                                                                                                                                                                                                                                                                                                                                                                                                                                                                    | 50/60 Hertz                                                                                                                                                                                                                                                                                                                                                                                                                                                                                                                                                                                                                                   |
| 805          | 690                         | 555                                          | 785x670                                                                                                                                                                                                 | 2 x 1/1<br>65mm Gastro Pans                                                                                                                                                                                                                                                | 39                                                                                                                                                                                                                                                                                                                                                                                                                                                                                       | 10 Amp                                                                                                                                                                                                                                                                                                                                                                                                                                                                                                                                                      | 15 amp lead only                                                                                                                                                                                                                                                                                                                                                                                                                                                                                                                                                   | 240V                                                                                                                                                                                                                                                                                                                                                                                                                                                                                                                                                                                                                                          |
| 1145         | 690                         | 555                                          | 1125x670                                                                                                                                                                                                | 3 x 1/1<br>65mm Gastro Pans                                                                                                                                                                                                                                                | 57                                                                                                                                                                                                                                                                                                                                                                                                                                                                                       | 15 Amp                                                                                                                                                                                                                                                                                                                                                                                                                                                                                                                                                      | 20 amp lead only                                                                                                                                                                                                                                                                                                                                                                                                                                                                                                                                                   | 240V                                                                                                                                                                                                                                                                                                                                                                                                                                                                                                                                                                                                                                          |
| 1485         | 690                         | 555                                          | 1465x670                                                                                                                                                                                                | 4 x 1/1<br>65mm Gastro Pans                                                                                                                                                                                                                                                | 75                                                                                                                                                                                                                                                                                                                                                                                                                                                                                       | 20 Amp                                                                                                                                                                                                                                                                                                                                                                                                                                                                                                                                                      | 30 amp lead only                                                                                                                                                                                                                                                                                                                                                                                                                                                                                                                                                   | 240V                                                                                                                                                                                                                                                                                                                                                                                                                                                                                                                                                                                                                                          |
| 1825         | 690                         | 555                                          | 1805x670                                                                                                                                                                                                | 5 x 1/1<br>65mm Gastro Pans                                                                                                                                                                                                                                                | 93                                                                                                                                                                                                                                                                                                                                                                                                                                                                                       | 25 Amp                                                                                                                                                                                                                                                                                                                                                                                                                                                                                                                                                      | 30 amp lead only                                                                                                                                                                                                                                                                                                                                                                                                                                                                                                                                                   | 240V                                                                                                                                                                                                                                                                                                                                                                                                                                                                                                                                                                                                                                          |
| 2165         | 690                         | 555                                          | 2145x670                                                                                                                                                                                                | 6 x 1/1<br>65mm Gastro Pans                                                                                                                                                                                                                                                | 113                                                                                                                                                                                                                                                                                                                                                                                                                                                                                      | 30 Amp                                                                                                                                                                                                                                                                                                                                                                                                                                                                                                                                                      | 40 amp lead only                                                                                                                                                                                                                                                                                                                                                                                                                                                                                                                                                   | 240V                                                                                                                                                                                                                                                                                                                                                                                                                                                                                                                                                                                                                                          |
|              | 805<br>1145<br>1485<br>1825 | Length mm 805 690 1145 690 1485 690 1825 690 | Length mm         Depth mm         Height mm           805         690         555           1145         690         555           1485         690         555           1825         690         555 | Length mm         Depth mm         Height mm           805         690         555         785x670           1145         690         555         1125x670           1485         690         555         1465x670           1825         690         555         1805x670 | Length mm         Depth mm         Height mm         Height mm           805         690         555         785x670         65mm Gastro Pans           1145         690         555         1125x670         3 x 1/1 65mm Gastro Pans           1485         690         555         1465x670         65mm Gastro Pans           1825         690         555         1805x670         5 x 1/1 65mm Gastro Pans           2145         490         555         2145x470         6 x 1/1 | Length mm         Depth mm         Height mm         2 x 1/1 65mm Gastro Pans         39           1145         690         555         785x670         65mm Gastro Pans         57           1485         690         555         1125x670         65mm Gastro Pans         57           1485         690         555         1465x670         65mm Gastro Pans         75           1825         690         555         1805x670         65mm Gastro Pans         93           2145         490         555         2145x470         6 x 1/1         113 | Length mm         Depth mm         Height mm         2 x 1/1 65mm Gastro Pans         39         10 Amp           1145         690         555         785x670         3 x 1/1 65mm Gastro Pans         57         15 Amp           1485         690         555         1465x670         4 x 1/1 65mm Gastro Pans         75         20 Amp           1825         690         555         1805x670         5 x 1/1 65mm Gastro Pans         93         25 Amp           2145         490         555         2145x470         6 x 1/1         113         20 Amp | Length mm         Depth mm         Height mm         Current         Current         Connection           805         690         555         785x670         65mm Gastro Pans         39         10 Amp         15 amp lead only           1145         690         555         1125x670         65mm Gastro Pans         57         15 Amp         20 amp lead only           1485         690         555         1465x670         65mm Gastro Pans         75         20 Amp         30 amp lead only           1825         690         555         1805x670         65mm Gastro Pans         93         25 Amp         30 amp lead only |