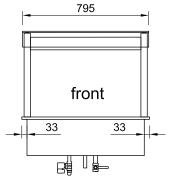

## BAIN MARIE 75° factory set point

| Model    | Cabinet      |             |              | Bench cut out<br>hole size | Heating                     | Water fill<br>liters | Operating<br>Current | Connection       | Voltage     |
|----------|--------------|-------------|--------------|----------------------------|-----------------------------|----------------------|----------------------|------------------|-------------|
|          | Length<br>mm | Depth<br>mm | Height<br>mm |                            |                             |                      |                      |                  | 50/60 Hertz |
| LSBM2-NG | 805          | 690         | 555          | 785x670                    | 2 x 1/1<br>65mm Gastro Pans | 39                   | 10 Amp               | 15 amp lead only | 240V        |
| LSBM3-NG | 1145         | 690         | 555          | 1125x670                   | 3 x 1/1<br>65mm Gastro Pans | 57                   | 15 Amp               | 20 amp lead only | 240V        |
| LSBM4-NG | 1485         | 690         | 555          | 1465x670                   | 4 x 1/1<br>65mm Gastro Pans | 75                   | 20 Amp               | 30 amp lead only | 240V        |
| LSBM5-NG | 1825         | 690         | 555          | 1805x670                   | 5 x 1/1<br>65mm Gastro Pans | 93                   | 25 Amp               | 30 amp lead only | 240V        |
| LSBM6-NG | 2165         | 690         | 555          | 2145x670                   | 6 x 1/1<br>65mm Gastro Pans | 113                  | 30 Amp               | 40 amp lead only | 240V        |
|          |              |             |              |                            |                             |                      |                      |                  |             |

<sup>\*</sup> prior to installation see, installation guidelines, ventilation requirements and drainage options documents