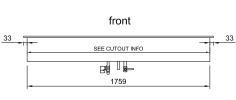

### LSBM LEFT SIDE ELEVATION

#### **GASTRO PANS**

Units supplied with 1/1 pans at 65mm deep, max pan depth is 100mm

LSBM2-NG

LSBM4-NG

LSBM5-NG

LSBM6-NG