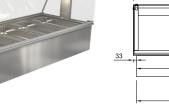

uirements and drainage options documents

#### **ELECTRICAL POWER**

Electrical power cord 3000mm 1 phase connection required.

Unit can be hard wired to isolation switch or fitted with suitable heavy duty plug such as PDL 56 series or Commando style plug.

#### WATER DRAINAGE

Screw on stop cock valve drain pipe Ideally drain connected to waste.

Overflow flexible waste pipe 19mm dia.

1000 mm length from valve must be connected to waste.

### LSBM LEFT SIDE ELEVATION



## **PRODUCT FEATURES**

- Duel purpose used wet or dry
- Auto fill
- Wet elements
- Over halogen lights
- 65mm deep full size pan supplied
- Glass supplied separately

#### **GASTRO PANS**

Units supplied with 1/1 pans at 65mm deep, max pan depth is 100mm



LSBM2-FT



ASSEMBLY REQUIRED























LSBM6-FT



front SEE CUTOUT INFO B