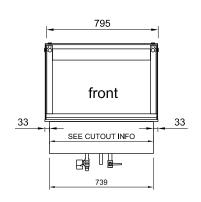

## **UNIT DIMENSIONS & SPECIFICATION**

## BAIN MARIE 75° factory set point

| Model    | Cabinet      |             |              | Bench cut out<br>hole size | Heating                     | Water fill<br>liters | Operating<br>Current | Connection       | Voltage     |
|----------|--------------|-------------|--------------|----------------------------|-----------------------------|----------------------|----------------------|------------------|-------------|
|          | Length<br>mm | Depth<br>mm | Height<br>mm |                            |                             |                      |                      |                  | 50/60 Hertz |
| LSBM2-NG | 805          | 690         | 555          | 785x670                    | 2 x 1/1<br>65mm Gastro Pans | 39                   | 10 Amp               | 15 amp lead only | 240V        |
| LSBM3-NG | 1145         | 690         | 555          | 1125x670                   | 3 x 1/1<br>65mm Gastro Pans | 57                   | 15 Amp               | 20 amp lead only | 240V        |
| LSBM4-NG | 1485         | 690         | 555          | 1465x670                   | 4 x 1/1<br>65mm Gastro Pans | 75                   | 20 Amp               | 30 amp lead only | 240V        |
| LSBM5-NG | 1825         | 690         | 555          | 1805x670                   | 5 x 1/1<br>65mm Gastro Pans | 93                   | 25 Amp               | 30 amp lead only | 240V        |
| LSBM6-NG | 2165         | 690         | 555          | 2145x670                   | 6 x 1/1<br>65mm Gastro Pans | 113                  | 30 Amp               | 40 amp lead only | 240V        |
|          |              |             |              |                            |                             |                      |                      |                  |             |

<sup>\*</sup> prior to installation see, installation guidelines, ventilation requirements and drainage options documents

## ELECTRICAL POWER

Electrical power cord 3000mm 1 phase connection required.

Unit can be hard wired to isolation switch or fitted with suitable heavy duty plug such as PDL 56 series or Commando style plug.

#### WATER DRAINAGE

Screw on stop cock valve drain pipe Ideally drain connected to waste.

Overflow flexible waste pipe 19mm dia.

1000 mm length from valve must be connected to waste.