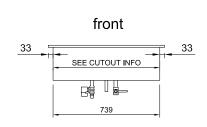

## BAIN MARIE 75° factory set point

| Cabinet      |                             |                                              | Bench cut out<br>hole size                                                                                                                                                                              | Heating                                                                                                                                                                                                                                                                    | Water fill<br>liters                                                                                                                                                                                                                                                                                                                                                                                                                                                                     | Operating<br>Current                                                                                                                                                                                                                                                                                                                                                                                                                                                                                                                                        | Connection                                                                                                                                                                                                                                                                                                                                                                                                                                                                                                                                                         | Voltage                                                                                                                                                                                                                                                                                                                                                                                                                                                                                                                                                                                                                                       |
|--------------|-----------------------------|----------------------------------------------|---------------------------------------------------------------------------------------------------------------------------------------------------------------------------------------------------------|----------------------------------------------------------------------------------------------------------------------------------------------------------------------------------------------------------------------------------------------------------------------------|------------------------------------------------------------------------------------------------------------------------------------------------------------------------------------------------------------------------------------------------------------------------------------------------------------------------------------------------------------------------------------------------------------------------------------------------------------------------------------------|-------------------------------------------------------------------------------------------------------------------------------------------------------------------------------------------------------------------------------------------------------------------------------------------------------------------------------------------------------------------------------------------------------------------------------------------------------------------------------------------------------------------------------------------------------------|--------------------------------------------------------------------------------------------------------------------------------------------------------------------------------------------------------------------------------------------------------------------------------------------------------------------------------------------------------------------------------------------------------------------------------------------------------------------------------------------------------------------------------------------------------------------|-----------------------------------------------------------------------------------------------------------------------------------------------------------------------------------------------------------------------------------------------------------------------------------------------------------------------------------------------------------------------------------------------------------------------------------------------------------------------------------------------------------------------------------------------------------------------------------------------------------------------------------------------|
| Length<br>mm | Depth<br>mm                 | Height<br>mm                                 |                                                                                                                                                                                                         |                                                                                                                                                                                                                                                                            |                                                                                                                                                                                                                                                                                                                                                                                                                                                                                          |                                                                                                                                                                                                                                                                                                                                                                                                                                                                                                                                                             |                                                                                                                                                                                                                                                                                                                                                                                                                                                                                                                                                                    | 50/60 Hertz                                                                                                                                                                                                                                                                                                                                                                                                                                                                                                                                                                                                                                   |
| 805          | 690                         | 555                                          | 785x670                                                                                                                                                                                                 | 2 x 1/1<br>65mm Gastro Pans                                                                                                                                                                                                                                                | 39                                                                                                                                                                                                                                                                                                                                                                                                                                                                                       | 10 Amp                                                                                                                                                                                                                                                                                                                                                                                                                                                                                                                                                      | 15 amp lead only                                                                                                                                                                                                                                                                                                                                                                                                                                                                                                                                                   | 240V                                                                                                                                                                                                                                                                                                                                                                                                                                                                                                                                                                                                                                          |
| 1145         | 690                         | 555                                          | 1125x670                                                                                                                                                                                                | 3 x 1/1<br>65mm Gastro Pans                                                                                                                                                                                                                                                | 57                                                                                                                                                                                                                                                                                                                                                                                                                                                                                       | 15 Amp                                                                                                                                                                                                                                                                                                                                                                                                                                                                                                                                                      | 20 amp lead only                                                                                                                                                                                                                                                                                                                                                                                                                                                                                                                                                   | 240V                                                                                                                                                                                                                                                                                                                                                                                                                                                                                                                                                                                                                                          |
| 1485         | 690                         | 555                                          | 1465x670                                                                                                                                                                                                | 4 x 1/1<br>65mm Gastro Pans                                                                                                                                                                                                                                                | 75                                                                                                                                                                                                                                                                                                                                                                                                                                                                                       | 20 Amp                                                                                                                                                                                                                                                                                                                                                                                                                                                                                                                                                      | 30 amp lead only                                                                                                                                                                                                                                                                                                                                                                                                                                                                                                                                                   | 240V                                                                                                                                                                                                                                                                                                                                                                                                                                                                                                                                                                                                                                          |
| 1825         | 690                         | 555                                          | 1805x670                                                                                                                                                                                                | 5 x 1/1<br>65mm Gastro Pans                                                                                                                                                                                                                                                | 93                                                                                                                                                                                                                                                                                                                                                                                                                                                                                       | 25 Amp                                                                                                                                                                                                                                                                                                                                                                                                                                                                                                                                                      | 30 amp lead only                                                                                                                                                                                                                                                                                                                                                                                                                                                                                                                                                   | 240V                                                                                                                                                                                                                                                                                                                                                                                                                                                                                                                                                                                                                                          |
| 2165         | 690                         | 555                                          | 2145x670                                                                                                                                                                                                | 6 x 1/1<br>65mm Gastro Pans                                                                                                                                                                                                                                                | 113                                                                                                                                                                                                                                                                                                                                                                                                                                                                                      | 30 Amp                                                                                                                                                                                                                                                                                                                                                                                                                                                                                                                                                      | 40 amp lead only                                                                                                                                                                                                                                                                                                                                                                                                                                                                                                                                                   | 240V                                                                                                                                                                                                                                                                                                                                                                                                                                                                                                                                                                                                                                          |
|              | 805<br>1145<br>1485<br>1825 | Length mm 805 690 1145 690 1485 690 1825 690 | Length mm         Depth mm         Height mm           805         690         555           1145         690         555           1485         690         555           1825         690         555 | Length mm         Depth mm         Height mm           805         690         555         785x670           1145         690         555         1125x670           1485         690         555         1465x670           1825         690         555         1805x670 | Length mm         Depth mm         Height mm         Height mm           805         690         555         785x670         65mm Gastro Pans           1145         690         555         1125x670         3 x 1/1 65mm Gastro Pans           1485         690         555         1465x670         65mm Gastro Pans           1825         690         555         1805x670         5 x 1/1 65mm Gastro Pans           2145         490         555         2145x470         6 x 1/1 | Length mm         Depth mm         Height mm         2 x 1/1 65mm Gastro Pans         39           1145         690         555         785x670         65mm Gastro Pans         57           1485         690         555         1125x670         65mm Gastro Pans         57           1485         690         555         1465x670         65mm Gastro Pans         75           1825         690         555         1805x670         65mm Gastro Pans         93           2145         490         555         2145x470         6 x 1/1         113 | Length mm         Depth mm         Height mm         2 x 1/1 65mm Gastro Pans         39         10 Amp           1145         690         555         785x670         3 x 1/1 65mm Gastro Pans         57         15 Amp           1485         690         555         1465x670         4 x 1/1 65mm Gastro Pans         75         20 Amp           1825         690         555         1805x670         5 x 1/1 65mm Gastro Pans         93         25 Amp           2145         490         555         2145x470         6 x 1/1         113         20 Amp | Length mm         Depth mm         Height mm         Current         Current         Connection           805         690         555         785x670         65mm Gastro Pans         39         10 Amp         15 amp lead only           1145         690         555         1125x670         65mm Gastro Pans         57         15 Amp         20 amp lead only           1485         690         555         1465x670         65mm Gastro Pans         75         20 Amp         30 amp lead only           1825         690         555         1805x670         65mm Gastro Pans         93         25 Amp         30 amp lead only |

### LSBM LEFT SIDE ELEVATION