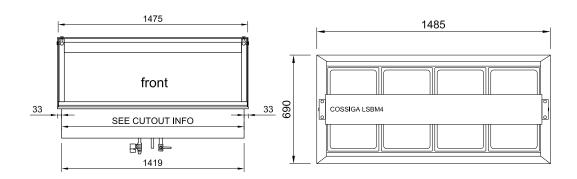

## **UNIT DIMENSIONS & SPECIFICATION**

## BAIN MARIE 75° factory set point

| Model    | Cabinet      |             |              | Bench cut out<br>hole size | Heating                     | Water fill<br>liters | Operating<br>Current | Connection       | Voltage     |
|----------|--------------|-------------|--------------|----------------------------|-----------------------------|----------------------|----------------------|------------------|-------------|
|          | Length<br>mm | Depth<br>mm | Height<br>mm |                            |                             |                      |                      |                  | 50/60 Hertz |
| LSBM2-FT | 805          | 690         | 555          | 785x670                    | 2 x 1/1<br>65mm Gastro Pans | 39                   | 10 Amp               | 15 amp lead only | 240V        |
| LSBM3-FT | 1145         | 690         | 555          | 1125x670                   | 3 x 1/1<br>65mm Gastro Pans | 57                   | 15 Amp               | 20 amp lead only | 240V        |
| LSBM4-FT | 1485         | 690         | 555          | 1465x670                   | 4 x 1/1<br>65mm Gastro Pans | 75                   | 20 Amp               | 30 amp lead only | 240V        |
| LSBM5-FT | 1825         | 690         | 555          | 1805x670                   | 5 x 1/1<br>65mm Gastro Pans | 93                   | 25 Amp               | 30 amp lead only | 240V        |
| LSBM6-FT | 2165         | 690         | 555          | 2145x670                   | 6 x 1/1<br>65mm Gastro Pans | 113                  | 30 Amp               | 40 amp lead only | 240V        |