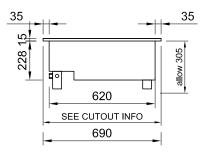

## BAIN MARIE 75° factory set point

| Model    | Cabinet      |             |              | Bench cut out<br>hole size | Heating                     | Water fill<br>liters | Operating<br>Current | Connection       | Voltage     |
|----------|--------------|-------------|--------------|----------------------------|-----------------------------|----------------------|----------------------|------------------|-------------|
|          | Length<br>mm | Depth<br>mm | Height<br>mm |                            |                             |                      |                      |                  | 50/60 Hertz |
| LSBM2-NG | 805          | 690         | 555          | 785x670                    | 2 x 1/1<br>65mm Gastro Pans | 39                   | 10 Amp               | 15 amp lead only | 240V        |
| LSBM3-NG | 1145         | 690         | 555          | 1125x670                   | 3 x 1/1<br>65mm Gastro Pans | 57                   | 15 Amp               | 20 amp lead only | 240V        |
| LSBM4-NG | 1485         | 690         | 555          | 1465x670                   | 4 x 1/1<br>65mm Gastro Pans | 75                   | 20 Amp               | 30 amp lead only | 240V        |
| LSBM5-NG | 1825         | 690         | 555          | 1805x670                   | 5 x 1/1<br>65mm Gastro Pans | 93                   | 25 Amp               | 30 amp lead only | 240V        |
| LSBM6-NG | 2165         | 690         | 555          | 2145x670                   | 6 x 1/1<br>65mm Gastro Pans | 113                  | 30 Amp               | 40 amp lead only | 240V        |
|          |              |             |              |                            |                             |                      |                      |                  |             |

### LSBM LEFT SIDE ELEVATION