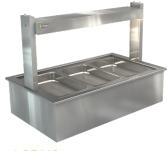

### LSBM LEFT SIDE ELEVATION

## **PRODUCT FEATURES**

- Duel purpose used wet or dry
- Auto fill
- Wet elements
- Over halogen lights
- 65mm deep full size pan supplied
- Glass supplied separately