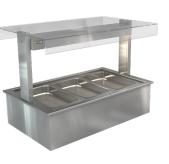

## **PRODUCT FEATURES**

- Duel purpose used wet or dry
- Auto fill
- Wet elements
- Over halogen lights
- 65mm deep full size pan supplied
- Glass supplied separately

#### **GASTRO PANS**

Units supplied with 1/1 pans at 65mm deep, max pan depth is 100mm

LSBM2

LSBM3