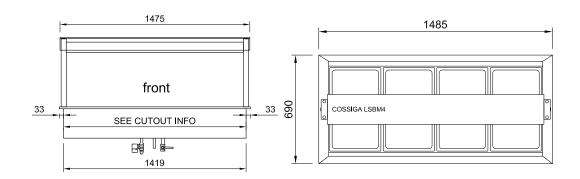

## **UNIT DIMENSIONS & SPECIFICATION**

## BAIN MARIE 75° factory set point

| Model    | Cabinet      |             |              | Bench cut out<br>hole size | Heating                     | Water fill<br>liters | Operating<br>Current | Connection       | Voltage     |
|----------|--------------|-------------|--------------|----------------------------|-----------------------------|----------------------|----------------------|------------------|-------------|
|          | Length<br>mm | Depth<br>mm | Height<br>mm |                            |                             |                      |                      |                  | 50/60 Hertz |
| LSBM2-NG | 805          | 690         | 555          | 785x670                    | 2 x 1/1<br>65mm Gastro Pans | 39                   | 10 Amp               | 15 amp lead only | 240V        |
| LSBM3-NG | 1145         | 690         | 555          | 1125x670                   | 3 x 1/1<br>65mm Gastro Pans | 57                   | 15 Amp               | 20 amp lead only | 240V        |
| LSBM4-NG | 1485         | 690         | 555          | 1465x670                   | 4 x 1/1<br>65mm Gastro Pans | 75                   | 20 Amp               | 30 amp lead only | 240V        |
| LSBM5-NG | 1825         | 690         | 555          | 1805x670                   | 5 x 1/1<br>65mm Gastro Pans | 93                   | 25 Amp               | 30 amp lead only | 240V        |
| LSBM6-NG | 2165         | 690         | 555          | 2145x670                   | 6 x 1/1<br>65mm Gastro Pans | 113                  | 30 Amp               | 40 amp lead only | 240V        |
|          |              |             |              |                            |                             |                      |                      |                  |             |

### LSBM LEFT SIDE ELEVATION