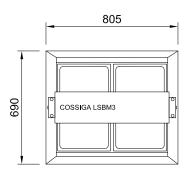

## BAIN MARIE 75° factory set point

| Model    | Cabinet      |             |              | Bench cut out<br>hole size | Heating                     | Water fill<br>liters | Operating<br>Current | Connection       | Voltage     |
|----------|--------------|-------------|--------------|----------------------------|-----------------------------|----------------------|----------------------|------------------|-------------|
|          | Length<br>mm | Depth<br>mm | Height<br>mm |                            |                             |                      |                      |                  | 50/60 Hertz |
| LSBM2-NG | 805          | 690         | 555          | 785x670                    | 2 x 1/1<br>65mm Gastro Pans | 39                   | 10 Amp               | 15 amp lead only | 240V        |
| LSBM3-NG | 1145         | 690         | 555          | 1125x670                   | 3 x 1/1<br>65mm Gastro Pans | 57                   | 15 Amp               | 20 amp lead only | 240V        |
| LSBM4-NG | 1485         | 690         | 555          | 1465x670                   | 4 x 1/1<br>65mm Gastro Pans | 75                   | 20 Amp               | 30 amp lead only | 240V        |
| LSBM5-NG | 1825         | 690         | 555          | 1805x670                   | 5 x 1/1<br>65mm Gastro Pans | 93                   | 25 Amp               | 30 amp lead only | 240V        |
| LSBM6-NG | 2165         | 690         | 555          | 2145x670                   | 6 x 1/1<br>65mm Gastro Pans | 113                  | 30 Amp               | 40 amp lead only | 240V        |
|          |              |             |              |                            |                             |                      |                      |                  |             |

#### **GASTRO PANS**

Units supplied with 1/1 pans at 65mm deep, max pan depth is 100mm

LSBM2-NG

LSBM4-NG

LSBM5-NG

LSBM6-NG