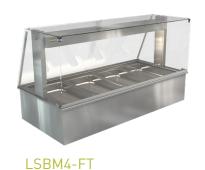

#### **GASTRO PANS**

Units supplied with 1/1 pans at 65mm deep, max pan depth is 100mm

LSBM2-FT

LSBM3-FT

LSBM4-FT

LSBM5-FT

LSBM6-FT