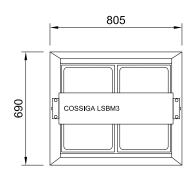

## **UNIT DIMENSIONS & SPECIFICATION**

## BAIN MARIE 75° factory set point

| Model    | Cabinet      |             |              | Bench cut out<br>hole size | Heating                     | Water fill<br>liters | Operating<br>Current | Connection       | Voltage     |
|----------|--------------|-------------|--------------|----------------------------|-----------------------------|----------------------|----------------------|------------------|-------------|
|          | Length<br>mm | Depth<br>mm | Height<br>mm |                            |                             |                      |                      |                  | 50/60 Hertz |
| LSBM2-NG | 805          | 690         | 555          | 785x670                    | 2 x 1/1<br>65mm Gastro Pans | 39                   | 10 Amp               | 15 amp lead only | 240V        |
| LSBM3-NG | 1145         | 690         | 555          | 1125x670                   | 3 x 1/1<br>65mm Gastro Pans | 57                   | 15 Amp               | 20 amp lead only | 240V        |
| LSBM4-NG | 1485         | 690         | 555          | 1465x670                   | 4 x 1/1<br>65mm Gastro Pans | 75                   | 20 Amp               | 30 amp lead only | 240V        |
| LSBM5-NG | 1825         | 690         | 555          | 1805x670                   | 5 x 1/1<br>65mm Gastro Pans | 93                   | 25 Amp               | 30 amp lead only | 240V        |
| LSBM6-NG | 2165         | 690         | 555          | 2145x670                   | 6 x 1/1<br>65mm Gastro Pans | 113                  | 30 Amp               | 40 amp lead only | 240V        |
|          |              |             |              |                            |                             |                      |                      |                  |             |