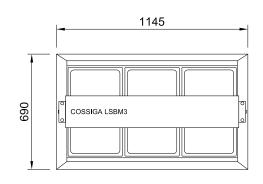

## BAIN MARIE 75° factory set point

| Cabinet      |                             |                                              | Bench cut out<br>hole size                                                                                                                                                                              | Heating                                                                                                                                                                                                                                                                    | Water fill<br>liters                                                                                                                                                                                                                                                                                                                                                                                                                                                                     | Operating<br>Current                                                                                                                                                                                                                                                                                                                                                                                                                                                                                                                                        | Connection                                                                                                                                                                                                                                                                                                                                                                                                                                                                                                                                                         | Voltage                                                                                                                                                                                                                                                                                                                                                                                                                                                                                                                                                                                                                                       |
|--------------|-----------------------------|----------------------------------------------|---------------------------------------------------------------------------------------------------------------------------------------------------------------------------------------------------------|----------------------------------------------------------------------------------------------------------------------------------------------------------------------------------------------------------------------------------------------------------------------------|------------------------------------------------------------------------------------------------------------------------------------------------------------------------------------------------------------------------------------------------------------------------------------------------------------------------------------------------------------------------------------------------------------------------------------------------------------------------------------------|-------------------------------------------------------------------------------------------------------------------------------------------------------------------------------------------------------------------------------------------------------------------------------------------------------------------------------------------------------------------------------------------------------------------------------------------------------------------------------------------------------------------------------------------------------------|--------------------------------------------------------------------------------------------------------------------------------------------------------------------------------------------------------------------------------------------------------------------------------------------------------------------------------------------------------------------------------------------------------------------------------------------------------------------------------------------------------------------------------------------------------------------|-----------------------------------------------------------------------------------------------------------------------------------------------------------------------------------------------------------------------------------------------------------------------------------------------------------------------------------------------------------------------------------------------------------------------------------------------------------------------------------------------------------------------------------------------------------------------------------------------------------------------------------------------|
| Length<br>mm | Depth<br>mm                 | Height<br>mm                                 |                                                                                                                                                                                                         |                                                                                                                                                                                                                                                                            |                                                                                                                                                                                                                                                                                                                                                                                                                                                                                          |                                                                                                                                                                                                                                                                                                                                                                                                                                                                                                                                                             |                                                                                                                                                                                                                                                                                                                                                                                                                                                                                                                                                                    | 50/60 Hertz                                                                                                                                                                                                                                                                                                                                                                                                                                                                                                                                                                                                                                   |
| 805          | 690                         | 555                                          | 785x670                                                                                                                                                                                                 | 2 x 1/1<br>65mm Gastro Pans                                                                                                                                                                                                                                                | 39                                                                                                                                                                                                                                                                                                                                                                                                                                                                                       | 10 Amp                                                                                                                                                                                                                                                                                                                                                                                                                                                                                                                                                      | 15 amp lead only                                                                                                                                                                                                                                                                                                                                                                                                                                                                                                                                                   | 240V                                                                                                                                                                                                                                                                                                                                                                                                                                                                                                                                                                                                                                          |
| 1145         | 690                         | 555                                          | 1125x670                                                                                                                                                                                                | 3 x 1/1<br>65mm Gastro Pans                                                                                                                                                                                                                                                | 57                                                                                                                                                                                                                                                                                                                                                                                                                                                                                       | 15 Amp                                                                                                                                                                                                                                                                                                                                                                                                                                                                                                                                                      | 20 amp lead only                                                                                                                                                                                                                                                                                                                                                                                                                                                                                                                                                   | 240V                                                                                                                                                                                                                                                                                                                                                                                                                                                                                                                                                                                                                                          |
| 1485         | 690                         | 555                                          | 1465x670                                                                                                                                                                                                | 4 x 1/1<br>65mm Gastro Pans                                                                                                                                                                                                                                                | 75                                                                                                                                                                                                                                                                                                                                                                                                                                                                                       | 20 Amp                                                                                                                                                                                                                                                                                                                                                                                                                                                                                                                                                      | 30 amp lead only                                                                                                                                                                                                                                                                                                                                                                                                                                                                                                                                                   | 240V                                                                                                                                                                                                                                                                                                                                                                                                                                                                                                                                                                                                                                          |
| 1825         | 690                         | 555                                          | 1805x670                                                                                                                                                                                                | 5 x 1/1<br>65mm Gastro Pans                                                                                                                                                                                                                                                | 93                                                                                                                                                                                                                                                                                                                                                                                                                                                                                       | 25 Amp                                                                                                                                                                                                                                                                                                                                                                                                                                                                                                                                                      | 30 amp lead only                                                                                                                                                                                                                                                                                                                                                                                                                                                                                                                                                   | 240V                                                                                                                                                                                                                                                                                                                                                                                                                                                                                                                                                                                                                                          |
| 2165         | 690                         | 555                                          | 2145x670                                                                                                                                                                                                | 6 x 1/1<br>65mm Gastro Pans                                                                                                                                                                                                                                                | 113                                                                                                                                                                                                                                                                                                                                                                                                                                                                                      | 30 Amp                                                                                                                                                                                                                                                                                                                                                                                                                                                                                                                                                      | 40 amp lead only                                                                                                                                                                                                                                                                                                                                                                                                                                                                                                                                                   | 240V                                                                                                                                                                                                                                                                                                                                                                                                                                                                                                                                                                                                                                          |
|              | 805<br>1145<br>1485<br>1825 | Length mm 805 690 1145 690 1485 690 1825 690 | Length mm         Depth mm         Height mm           805         690         555           1145         690         555           1485         690         555           1825         690         555 | Length mm         Depth mm         Height mm           805         690         555         785x670           1145         690         555         1125x670           1485         690         555         1465x670           1825         690         555         1805x670 | Length mm         Depth mm         Height mm         Height mm           805         690         555         785x670         65mm Gastro Pans           1145         690         555         1125x670         3 x 1/1 65mm Gastro Pans           1485         690         555         1465x670         65mm Gastro Pans           1825         690         555         1805x670         5 x 1/1 65mm Gastro Pans           2145         490         555         2145x470         6 x 1/1 | Length mm         Depth mm         Height mm         2 x 1/1 65mm Gastro Pans         39           1145         690         555         785x670         65mm Gastro Pans         57           1485         690         555         1125x670         65mm Gastro Pans         57           1485         690         555         1465x670         65mm Gastro Pans         75           1825         690         555         1805x670         65mm Gastro Pans         93           2145         490         555         2145x470         6 x 1/1         113 | Length mm         Depth mm         Height mm         2 x 1/1 65mm Gastro Pans         39         10 Amp           1145         690         555         785x670         3 x 1/1 65mm Gastro Pans         57         15 Amp           1485         690         555         1465x670         4 x 1/1 65mm Gastro Pans         75         20 Amp           1825         690         555         1805x670         5 x 1/1 65mm Gastro Pans         93         25 Amp           2145         490         555         2145x470         6 x 1/1         113         20 Amp | Length mm         Depth mm         Height mm         Current         Current         Connection           805         690         555         785x670         65mm Gastro Pans         39         10 Amp         15 amp lead only           1145         690         555         1125x670         65mm Gastro Pans         57         15 Amp         20 amp lead only           1485         690         555         1465x670         65mm Gastro Pans         75         20 Amp         30 amp lead only           1825         690         555         1805x670         65mm Gastro Pans         93         25 Amp         30 amp lead only |

## BAIN MARIE 75° factory set point

| Model    | Cabinet      |             |              | Bench cut out<br>hole size | Heating                     | Water fill<br>liters | Operating<br>Current | Connection       | Voltage     |
|----------|--------------|-------------|--------------|----------------------------|-----------------------------|----------------------|----------------------|------------------|-------------|
|          | Length<br>mm | Depth<br>mm | Height<br>mm |                            |                             |                      |                      |                  | 50/60 Hertz |
| LSBM2-FT | 805          | 690         | 555          | 785x670                    | 2 x 1/1<br>65mm Gastro Pans | 39                   | 10 Amp               | 15 amp lead only | 240V        |
| LSBM3-FT | 1145         | 690         | 555          | 1125x670                   | 3 x 1/1<br>65mm Gastro Pans | 57                   | 15 Amp               | 20 amp lead only | 240V        |
| LSBM4-FT | 1485         | 690         | 555          | 1465x670                   | 4 x 1/1<br>65mm Gastro Pans | 75                   | 20 Amp               | 30 amp lead only | 240V        |
| LSBM5-FT | 1825         | 690         | 555          | 1805x670                   | 5 x 1/1<br>65mm Gastro Pans | 93                   | 25 Amp               | 30 amp lead only | 240V        |
| LSBM6-FT | 2165         | 690         | 555          | 2145x670                   | 6 x 1/1<br>65mm Gastro Pans | 113                  | 30 Amp               | 40 amp lead only | 240V        |