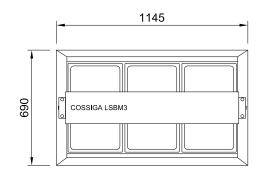

## **UNIT DIMENSIONS & SPECIFICATION**

## BAIN MARIE 75° factory set point

| Model    | Cabinet      |             |              | Bench cut out<br>hole size | Heating                     | Water fill<br>liters | Operating<br>Current | Connection       | Voltage     |
|----------|--------------|-------------|--------------|----------------------------|-----------------------------|----------------------|----------------------|------------------|-------------|
|          | Length<br>mm | Depth<br>mm | Height<br>mm |                            |                             |                      |                      |                  | 50/60 Hertz |
| LSBM2-NG | 805          | 690         | 555          | 785x670                    | 2 x 1/1<br>65mm Gastro Pans | 39                   | 10 Amp               | 15 amp lead only | 240V        |
| LSBM3-NG | 1145         | 690         | 555          | 1125x670                   | 3 x 1/1<br>65mm Gastro Pans | 57                   | 15 Amp               | 20 amp lead only | 240V        |
| LSBM4-NG | 1485         | 690         | 555          | 1465x670                   | 4 x 1/1<br>65mm Gastro Pans | 75                   | 20 Amp               | 30 amp lead only | 240V        |
| LSBM5-NG | 1825         | 690         | 555          | 1805x670                   | 5 x 1/1<br>65mm Gastro Pans | 93                   | 25 Amp               | 30 amp lead only | 240V        |
| LSBM6-NG | 2165         | 690         | 555          | 2145x670                   | 6 x 1/1<br>65mm Gastro Pans | 113                  | 30 Amp               | 40 amp lead only | 240V        |
|          |              |             |              |                            |                             |                      |                      |                  |             |