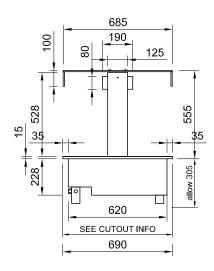

### LSBM LEFT SIDE ELEVATION

## BAIN MARIE 75° factory set point

| Model    | Cabinet      |             |              | Bench cut out<br>hole size | Heating                     | Water fill<br>liters | Operating<br>Current | Connection       | Voltage     |
|----------|--------------|-------------|--------------|----------------------------|-----------------------------|----------------------|----------------------|------------------|-------------|
|          | Length<br>mm | Depth<br>mm | Height<br>mm |                            |                             |                      |                      |                  | 50/60 Hertz |
| LSBM2-NG | 805          | 690         | 555          | 785x670                    | 2 x 1/1<br>65mm Gastro Pans | 39                   | 10 Amp               | 15 amp lead only | 240V        |
| LSBM3-NG | 1145         | 690         | 555          | 1125x670                   | 3 x 1/1<br>65mm Gastro Pans | 57                   | 15 Amp               | 20 amp lead only | 240V        |
| LSBM4-NG | 1485         | 690         | 555          | 1465x670                   | 4 x 1/1<br>65mm Gastro Pans | 75                   | 20 Amp               | 30 amp lead only | 240V        |
| LSBM5-NG | 1825         | 690         | 555          | 1805x670                   | 5 x 1/1<br>65mm Gastro Pans | 93                   | 25 Amp               | 30 amp lead only | 240V        |
| LSBM6-NG | 2165         | 690         | 555          | 2145x670                   | 6 x 1/1<br>65mm Gastro Pans | 113                  | 30 Amp               | 40 amp lead only | 240V        |
|          |              |             |              |                            |                             |                      |                      |                  |             |