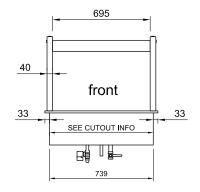

## BAIN MARIE 75° factory set point

| Cabinet      |                             |                                              | Bench cut out<br>hole size                                                                                                                                                                              | Heating                                                                                                                                                                                                                                                                    | Water fill<br>liters                                                                                                                                                                                                                                                                                                                                                                                                                                                                     | Operating<br>Current                                                                                                                                                                                                                                                                                                                                                                                                                                                                                                                                        | Connection                                                                                                                                                                                                                                                                                                                                                                                                                                                                                                                                                         | Voltage                                                                                                                                                                                                                                                                                                                                                                                                                                                                                                                                                                                                                                       |
|--------------|-----------------------------|----------------------------------------------|---------------------------------------------------------------------------------------------------------------------------------------------------------------------------------------------------------|----------------------------------------------------------------------------------------------------------------------------------------------------------------------------------------------------------------------------------------------------------------------------|------------------------------------------------------------------------------------------------------------------------------------------------------------------------------------------------------------------------------------------------------------------------------------------------------------------------------------------------------------------------------------------------------------------------------------------------------------------------------------------|-------------------------------------------------------------------------------------------------------------------------------------------------------------------------------------------------------------------------------------------------------------------------------------------------------------------------------------------------------------------------------------------------------------------------------------------------------------------------------------------------------------------------------------------------------------|--------------------------------------------------------------------------------------------------------------------------------------------------------------------------------------------------------------------------------------------------------------------------------------------------------------------------------------------------------------------------------------------------------------------------------------------------------------------------------------------------------------------------------------------------------------------|-----------------------------------------------------------------------------------------------------------------------------------------------------------------------------------------------------------------------------------------------------------------------------------------------------------------------------------------------------------------------------------------------------------------------------------------------------------------------------------------------------------------------------------------------------------------------------------------------------------------------------------------------|
| Length<br>mm | Depth<br>mm                 | Height<br>mm                                 |                                                                                                                                                                                                         |                                                                                                                                                                                                                                                                            |                                                                                                                                                                                                                                                                                                                                                                                                                                                                                          |                                                                                                                                                                                                                                                                                                                                                                                                                                                                                                                                                             |                                                                                                                                                                                                                                                                                                                                                                                                                                                                                                                                                                    | 50/60 Hertz                                                                                                                                                                                                                                                                                                                                                                                                                                                                                                                                                                                                                                   |
| 805          | 690                         | 555                                          | 785x670                                                                                                                                                                                                 | 2 x 1/1<br>65mm Gastro Pans                                                                                                                                                                                                                                                | 39                                                                                                                                                                                                                                                                                                                                                                                                                                                                                       | 10 Amp                                                                                                                                                                                                                                                                                                                                                                                                                                                                                                                                                      | 15 amp lead only                                                                                                                                                                                                                                                                                                                                                                                                                                                                                                                                                   | 240V                                                                                                                                                                                                                                                                                                                                                                                                                                                                                                                                                                                                                                          |
| 1145         | 690                         | 555                                          | 1125x670                                                                                                                                                                                                | 3 x 1/1<br>65mm Gastro Pans                                                                                                                                                                                                                                                | 57                                                                                                                                                                                                                                                                                                                                                                                                                                                                                       | 15 Amp                                                                                                                                                                                                                                                                                                                                                                                                                                                                                                                                                      | 20 amp lead only                                                                                                                                                                                                                                                                                                                                                                                                                                                                                                                                                   | 240V                                                                                                                                                                                                                                                                                                                                                                                                                                                                                                                                                                                                                                          |
| 1485         | 690                         | 555                                          | 1465x670                                                                                                                                                                                                | 4 x 1/1<br>65mm Gastro Pans                                                                                                                                                                                                                                                | 75                                                                                                                                                                                                                                                                                                                                                                                                                                                                                       | 20 Amp                                                                                                                                                                                                                                                                                                                                                                                                                                                                                                                                                      | 30 amp lead only                                                                                                                                                                                                                                                                                                                                                                                                                                                                                                                                                   | 240V                                                                                                                                                                                                                                                                                                                                                                                                                                                                                                                                                                                                                                          |
| 1825         | 690                         | 555                                          | 1805x670                                                                                                                                                                                                | 5 x 1/1<br>65mm Gastro Pans                                                                                                                                                                                                                                                | 93                                                                                                                                                                                                                                                                                                                                                                                                                                                                                       | 25 Amp                                                                                                                                                                                                                                                                                                                                                                                                                                                                                                                                                      | 30 amp lead only                                                                                                                                                                                                                                                                                                                                                                                                                                                                                                                                                   | 240V                                                                                                                                                                                                                                                                                                                                                                                                                                                                                                                                                                                                                                          |
| 2165         | 690                         | 555                                          | 2145x670                                                                                                                                                                                                | 6 x 1/1<br>65mm Gastro Pans                                                                                                                                                                                                                                                | 113                                                                                                                                                                                                                                                                                                                                                                                                                                                                                      | 30 Amp                                                                                                                                                                                                                                                                                                                                                                                                                                                                                                                                                      | 40 amp lead only                                                                                                                                                                                                                                                                                                                                                                                                                                                                                                                                                   | 240V                                                                                                                                                                                                                                                                                                                                                                                                                                                                                                                                                                                                                                          |
|              | 805<br>1145<br>1485<br>1825 | Length mm 805 690 1145 690 1485 690 1825 690 | Length mm         Depth mm         Height mm           805         690         555           1145         690         555           1485         690         555           1825         690         555 | Length mm         Depth mm         Height mm           805         690         555         785x670           1145         690         555         1125x670           1485         690         555         1465x670           1825         690         555         1805x670 | Length mm         Depth mm         Height mm         Height mm           805         690         555         785x670         65mm Gastro Pans           1145         690         555         1125x670         3 x 1/1 65mm Gastro Pans           1485         690         555         1465x670         65mm Gastro Pans           1825         690         555         1805x670         5 x 1/1 65mm Gastro Pans           2145         490         555         2145x470         6 x 1/1 | Length mm         Depth mm         Height mm         2 x 1/1 65mm Gastro Pans         39           1145         690         555         785x670         65mm Gastro Pans         57           1485         690         555         1125x670         65mm Gastro Pans         57           1485         690         555         1465x670         65mm Gastro Pans         75           1825         690         555         1805x670         65mm Gastro Pans         93           2145         490         555         2145x470         6 x 1/1         113 | Length mm         Depth mm         Height mm         2 x 1/1 65mm Gastro Pans         39         10 Amp           1145         690         555         785x670         3 x 1/1 65mm Gastro Pans         57         15 Amp           1485         690         555         1465x670         4 x 1/1 65mm Gastro Pans         75         20 Amp           1825         690         555         1805x670         5 x 1/1 65mm Gastro Pans         93         25 Amp           2145         490         555         2145x470         6 x 1/1         113         20 Amp | Length mm         Depth mm         Height mm         Current         Current         Connection           805         690         555         785x670         65mm Gastro Pans         39         10 Amp         15 amp lead only           1145         690         555         1125x670         65mm Gastro Pans         57         15 Amp         20 amp lead only           1485         690         555         1465x670         65mm Gastro Pans         75         20 Amp         30 amp lead only           1825         690         555         1805x670         65mm Gastro Pans         93         25 Amp         30 amp lead only |

 $<sup>^</sup>st$  prior to installation see, installation guidelines, ventilation requirements and drainage options documents

### LSBM LEFT SIDE ELEVATION