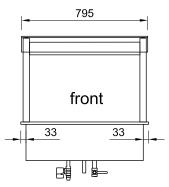

## BAIN MARIE 75° factory set point

| Cabinet      |                             |                                              | Bench cut out<br>hole size                                                                                                                                                                              | Heating                                                                                                                                                                                                                                                                    | Water fill<br>liters                                                                                                                                                                                                                                                                                                                                                                                                                                                                     | Operating<br>Current                                                                                                                                                                                                                                                                                                                                                                                                                                                                                                                                        | Connection                                                                                                                                                                                                                                                                                                                                                                                                                                                                                                                                                         | Voltage                                                                                                                                                                                                                                                                                                                                                                                                                                                                                                                                                                                                                                       |
|--------------|-----------------------------|----------------------------------------------|---------------------------------------------------------------------------------------------------------------------------------------------------------------------------------------------------------|----------------------------------------------------------------------------------------------------------------------------------------------------------------------------------------------------------------------------------------------------------------------------|------------------------------------------------------------------------------------------------------------------------------------------------------------------------------------------------------------------------------------------------------------------------------------------------------------------------------------------------------------------------------------------------------------------------------------------------------------------------------------------|-------------------------------------------------------------------------------------------------------------------------------------------------------------------------------------------------------------------------------------------------------------------------------------------------------------------------------------------------------------------------------------------------------------------------------------------------------------------------------------------------------------------------------------------------------------|--------------------------------------------------------------------------------------------------------------------------------------------------------------------------------------------------------------------------------------------------------------------------------------------------------------------------------------------------------------------------------------------------------------------------------------------------------------------------------------------------------------------------------------------------------------------|-----------------------------------------------------------------------------------------------------------------------------------------------------------------------------------------------------------------------------------------------------------------------------------------------------------------------------------------------------------------------------------------------------------------------------------------------------------------------------------------------------------------------------------------------------------------------------------------------------------------------------------------------|
| Length<br>mm | Depth<br>mm                 | Height<br>mm                                 |                                                                                                                                                                                                         |                                                                                                                                                                                                                                                                            |                                                                                                                                                                                                                                                                                                                                                                                                                                                                                          |                                                                                                                                                                                                                                                                                                                                                                                                                                                                                                                                                             |                                                                                                                                                                                                                                                                                                                                                                                                                                                                                                                                                                    | 50/60 Hertz                                                                                                                                                                                                                                                                                                                                                                                                                                                                                                                                                                                                                                   |
| 805          | 690                         | 555                                          | 785x670                                                                                                                                                                                                 | 2 x 1/1<br>65mm Gastro Pans                                                                                                                                                                                                                                                | 39                                                                                                                                                                                                                                                                                                                                                                                                                                                                                       | 10 Amp                                                                                                                                                                                                                                                                                                                                                                                                                                                                                                                                                      | 15 amp lead only                                                                                                                                                                                                                                                                                                                                                                                                                                                                                                                                                   | 240V                                                                                                                                                                                                                                                                                                                                                                                                                                                                                                                                                                                                                                          |
| 1145         | 690                         | 555                                          | 1125x670                                                                                                                                                                                                | 3 x 1/1<br>65mm Gastro Pans                                                                                                                                                                                                                                                | 57                                                                                                                                                                                                                                                                                                                                                                                                                                                                                       | 15 Amp                                                                                                                                                                                                                                                                                                                                                                                                                                                                                                                                                      | 20 amp lead only                                                                                                                                                                                                                                                                                                                                                                                                                                                                                                                                                   | 240V                                                                                                                                                                                                                                                                                                                                                                                                                                                                                                                                                                                                                                          |
| 1485         | 690                         | 555                                          | 1465x670                                                                                                                                                                                                | 4 x 1/1<br>65mm Gastro Pans                                                                                                                                                                                                                                                | 75                                                                                                                                                                                                                                                                                                                                                                                                                                                                                       | 20 Amp                                                                                                                                                                                                                                                                                                                                                                                                                                                                                                                                                      | 30 amp lead only                                                                                                                                                                                                                                                                                                                                                                                                                                                                                                                                                   | 240V                                                                                                                                                                                                                                                                                                                                                                                                                                                                                                                                                                                                                                          |
| 1825         | 690                         | 555                                          | 1805x670                                                                                                                                                                                                | 5 x 1/1<br>65mm Gastro Pans                                                                                                                                                                                                                                                | 93                                                                                                                                                                                                                                                                                                                                                                                                                                                                                       | 25 Amp                                                                                                                                                                                                                                                                                                                                                                                                                                                                                                                                                      | 30 amp lead only                                                                                                                                                                                                                                                                                                                                                                                                                                                                                                                                                   | 240V                                                                                                                                                                                                                                                                                                                                                                                                                                                                                                                                                                                                                                          |
| 2165         | 690                         | 555                                          | 2145x670                                                                                                                                                                                                | 6 x 1/1<br>65mm Gastro Pans                                                                                                                                                                                                                                                | 113                                                                                                                                                                                                                                                                                                                                                                                                                                                                                      | 30 Amp                                                                                                                                                                                                                                                                                                                                                                                                                                                                                                                                                      | 40 amp lead only                                                                                                                                                                                                                                                                                                                                                                                                                                                                                                                                                   | 240V                                                                                                                                                                                                                                                                                                                                                                                                                                                                                                                                                                                                                                          |
|              | 805<br>1145<br>1485<br>1825 | Length mm 805 690 1145 690 1485 690 1825 690 | Length mm         Depth mm         Height mm           805         690         555           1145         690         555           1485         690         555           1825         690         555 | Length mm         Depth mm         Height mm           805         690         555         785x670           1145         690         555         1125x670           1485         690         555         1465x670           1825         690         555         1805x670 | Length mm         Depth mm         Height mm         Height mm           805         690         555         785x670         65mm Gastro Pans           1145         690         555         1125x670         3 x 1/1 65mm Gastro Pans           1485         690         555         1465x670         65mm Gastro Pans           1825         690         555         1805x670         5 x 1/1 65mm Gastro Pans           2145         490         555         2145x470         6 x 1/1 | Length mm         Depth mm         Height mm         2 x 1/1 65mm Gastro Pans         39           1145         690         555         785x670         65mm Gastro Pans         57           1485         690         555         1125x670         65mm Gastro Pans         57           1485         690         555         1465x670         65mm Gastro Pans         75           1825         690         555         1805x670         65mm Gastro Pans         93           2145         490         555         2145x470         6 x 1/1         113 | Length mm         Depth mm         Height mm         2 x 1/1 65mm Gastro Pans         39         10 Amp           1145         690         555         785x670         3 x 1/1 65mm Gastro Pans         57         15 Amp           1485         690         555         1465x670         4 x 1/1 65mm Gastro Pans         75         20 Amp           1825         690         555         1805x670         5 x 1/1 65mm Gastro Pans         93         25 Amp           2145         490         555         2145x470         6 x 1/1         113         20 Amp | Length mm         Depth mm         Height mm         Current         Current         Connection           805         690         555         785x670         65mm Gastro Pans         39         10 Amp         15 amp lead only           1145         690         555         1125x670         65mm Gastro Pans         57         15 Amp         20 amp lead only           1485         690         555         1465x670         65mm Gastro Pans         75         20 Amp         30 amp lead only           1825         690         555         1805x670         65mm Gastro Pans         93         25 Amp         30 amp lead only |

 $<sup>^</sup>st$  prior to installation see, installation guidelines, ventilation requirements and drainage options documents