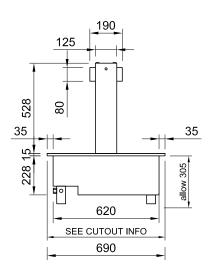

## BAIN MARIE 75° factory set point

| Model    | Cabinet      |             |              | Bench cut out<br>hole size | Heating                     | Water fill<br>liters | Operating<br>Current | Connection       | Voltage     |
|----------|--------------|-------------|--------------|----------------------------|-----------------------------|----------------------|----------------------|------------------|-------------|
|          | Length<br>mm | Depth<br>mm | Height<br>mm |                            |                             |                      |                      |                  | 50/60 Hertz |
| LSBM2-NG | 805          | 690         | 555          | 785x670                    | 2 x 1/1<br>65mm Gastro Pans | 39                   | 10 Amp               | 15 amp lead only | 240V        |
| LSBM3-NG | 1145         | 690         | 555          | 1125x670                   | 3 x 1/1<br>65mm Gastro Pans | 57                   | 15 Amp               | 20 amp lead only | 240V        |
| LSBM4-NG | 1485         | 690         | 555          | 1465x670                   | 4 x 1/1<br>65mm Gastro Pans | 75                   | 20 Amp               | 30 amp lead only | 240V        |
| LSBM5-NG | 1825         | 690         | 555          | 1805x670                   | 5 x 1/1<br>65mm Gastro Pans | 93                   | 25 Amp               | 30 amp lead only | 240V        |
| LSBM6-NG | 2165         | 690         | 555          | 2145x670                   | 6 x 1/1<br>65mm Gastro Pans | 113                  | 30 Amp               | 40 amp lead only | 240V        |
|          |              |             |              |                            |                             |                      |                      |                  |             |

<sup>\*</sup> prior to installation see, installation guidelines, ventilation requirements and drainage options documents

### LSBM LEFT SIDE ELEVATION