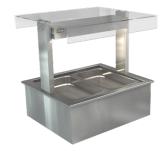

## **PRODUCT FEATURES**

- Duel purpose used wet or dry
- Auto fill
- Wet elements
- Over halogen lights
- 65mm deep full size pan supplied
- Glass supplied separately

#### **GASTRO PANS**

Units supplied with 1/1 pans at 65mm deep, max pan depth is 100mm

LSBM2-NG

LSBM4-NG

LSBM5-NG

LSBM6-NG