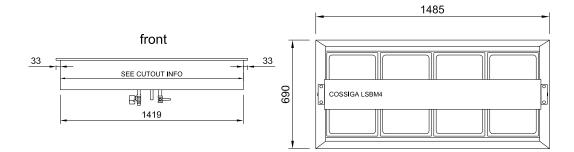

## **UNIT DIMENSIONS & SPECIFICATION**

## BAIN MARIE 75° factory set point

| Model    | Cabinet      |             |              | Bench cut out<br>hole size | Heating                     | Water fill<br>liters | Operating<br>Current | Connection       | Voltage     |
|----------|--------------|-------------|--------------|----------------------------|-----------------------------|----------------------|----------------------|------------------|-------------|
|          | Length<br>mm | Depth<br>mm | Height<br>mm |                            |                             |                      |                      |                  | 50/60 Hertz |
| LSBM2-FT | 805          | 690         | 555          | 785x670                    | 2 x 1/1<br>65mm Gastro Pans | 39                   | 10 Amp               | 15 amp lead only | 240V        |
| LSBM3-FT | 1145         | 690         | 555          | 1125x670                   | 3 x 1/1<br>65mm Gastro Pans | 57                   | 15 Amp               | 20 amp lead only | 240V        |
| LSBM4-FT | 1485         | 690         | 555          | 1465x670                   | 4 x 1/1<br>65mm Gastro Pans | 75                   | 20 Amp               | 30 amp lead only | 240V        |
| LSBM5-FT | 1825         | 690         | 555          | 1805x670                   | 5 x 1/1<br>65mm Gastro Pans | 93                   | 25 Amp               | 30 amp lead only | 240V        |
| LSBM6-FT | 2165         | 690         | 555          | 2145x670                   | 6 x 1/1<br>65mm Gastro Pans | 113                  | 30 Amp               | 40 amp lead only | 240V        |