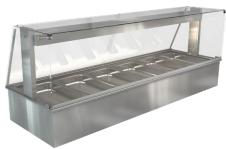

## **PRODUCT FEATURES**

- Duel purpose used wet or dry
- Auto fill
- Wet elements
- Over halogen lights
- 65mm deep full size pan supplied
- Glass supplied separately