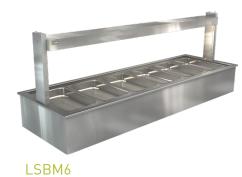

# LSBM-NG LINEAR SERIES

#### **GASTRO PANS**

Units supplied with 1/1 pans at 65mm deep, max pan depth is 100mm

LSBM2-NG

LSBM4-NG

LSBM5-NG

LSBM6-NG