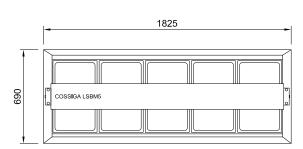

## BAIN MARIE 75° factory set point

| Model    | Cabinet      |             |              | Bench cut out<br>hole size | Heating                     | Water fill<br>liters | Operating<br>Current | Connection       | Voltage     |
|----------|--------------|-------------|--------------|----------------------------|-----------------------------|----------------------|----------------------|------------------|-------------|
|          | Length<br>mm | Depth<br>mm | Height<br>mm |                            |                             |                      |                      |                  | 50/60 Hertz |
| LSBM2-NG | 805          | 690         | 555          | 785x670                    | 2 x 1/1<br>65mm Gastro Pans | 39                   | 10 Amp               | 15 amp lead only | 240V        |
| LSBM3-NG | 1145         | 690         | 555          | 1125x670                   | 3 x 1/1<br>65mm Gastro Pans | 57                   | 15 Amp               | 20 amp lead only | 240V        |
| LSBM4-NG | 1485         | 690         | 555          | 1465x670                   | 4 x 1/1<br>65mm Gastro Pans | 75                   | 20 Amp               | 30 amp lead only | 240V        |
| LSBM5-NG | 1825         | 690         | 555          | 1805x670                   | 5 x 1/1<br>65mm Gastro Pans | 93                   | 25 Amp               | 30 amp lead only | 240V        |
| LSBM6-NG | 2165         | 690         | 555          | 2145x670                   | 6 x 1/1<br>65mm Gastro Pans | 113                  | 30 Amp               | 40 amp lead only | 240V        |
|          |              |             |              |                            |                             |                      |                      |                  |             |

#### **GASTRO PANS**

Units supplied with 1/1 pans at 65mm deep, max pan depth is 100mm

LSBM2-NG

LSBM4-NG

LSBM5-NG

LSBM6-NG