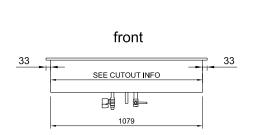

## BAIN MARIE 75° factory set point

| Model    | Cabinet      |             |              | Bench cut out<br>hole size | Heating                     | Water fill<br>liters | Operating<br>Current | Connection       | Voltage     |
|----------|--------------|-------------|--------------|----------------------------|-----------------------------|----------------------|----------------------|------------------|-------------|
|          | Length<br>mm | Depth<br>mm | Height<br>mm |                            |                             |                      |                      |                  | 50/60 Hertz |
| LSBM2-FT | 805          | 690         | 555          | 785x670                    | 2 x 1/1<br>65mm Gastro Pans | 39                   | 10 Amp               | 15 amp lead only | 240V        |
| LSBM3-FT | 1145         | 690         | 555          | 1125x670                   | 3 x 1/1<br>65mm Gastro Pans | 57                   | 15 Amp               | 20 amp lead only | 240V        |
| LSBM4-FT | 1485         | 690         | 555          | 1465x670                   | 4 x 1/1<br>65mm Gastro Pans | 75                   | 20 Amp               | 30 amp lead only | 240V        |
| LSBM5-FT | 1825         | 690         | 555          | 1805x670                   | 5 x 1/1<br>65mm Gastro Pans | 93                   | 25 Amp               | 30 amp lead only | 240V        |
| LSBM6-FT | 2165         | 690         | 555          | 2145x670                   | 6 x 1/1<br>65mm Gastro Pans | 113                  | 30 Amp               | 40 amp lead only | 240V        |

### LSBM LEFT SIDE ELEVATION