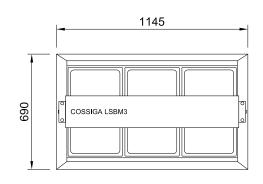

## BAIN MARIE 75° factory set point

| Model    | Cabinet      |             |              | Bench cut out<br>hole size | Heating                     | Water fill<br>liters | Operating<br>Current | Connection       | Voltage     |
|----------|--------------|-------------|--------------|----------------------------|-----------------------------|----------------------|----------------------|------------------|-------------|
|          | Length<br>mm | Depth<br>mm | Height<br>mm |                            |                             |                      |                      |                  | 50/60 Hertz |
| LSBM2-NG | 805          | 690         | 555          | 785x670                    | 2 x 1/1<br>65mm Gastro Pans | 39                   | 10 Amp               | 15 amp lead only | 240V        |
| LSBM3-NG | 1145         | 690         | 555          | 1125x670                   | 3 x 1/1<br>65mm Gastro Pans | 57                   | 15 Amp               | 20 amp lead only | 240V        |
| LSBM4-NG | 1485         | 690         | 555          | 1465x670                   | 4 x 1/1<br>65mm Gastro Pans | 75                   | 20 Amp               | 30 amp lead only | 240V        |
| LSBM5-NG | 1825         | 690         | 555          | 1805x670                   | 5 x 1/1<br>65mm Gastro Pans | 93                   | 25 Amp               | 30 amp lead only | 240V        |
| LSBM6-NG | 2165         | 690         | 555          | 2145x670                   | 6 x 1/1<br>65mm Gastro Pans | 113                  | 30 Amp               | 40 amp lead only | 240V        |
|          |              |             |              |                            |                             |                      |                      |                  |             |

#### **GASTRO PANS**

Units supplied with 1/1 pans at 65mm deep, max pan depth is 100mm

LSBM2-NG

LSBM4-NG

LSBM5-NG

LSBM6-NG