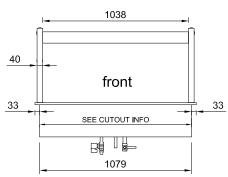

## BAIN MARIE 75° factory set point

| Model    | Cabinet      |             |              | Bench cut out<br>hole size | Heating                     | Water fill<br>liters | Operating<br>Current | Connection       | Voltage     |
|----------|--------------|-------------|--------------|----------------------------|-----------------------------|----------------------|----------------------|------------------|-------------|
|          | Length<br>mm | Depth<br>mm | Height<br>mm |                            |                             |                      |                      |                  | 50/60 Hertz |
| LSBM2-FT | 805          | 690         | 555          | 785x670                    | 2 x 1/1<br>65mm Gastro Pans | 39                   | 10 Amp               | 15 amp lead only | 240V        |
| LSBM3-FT | 1145         | 690         | 555          | 1125x670                   | 3 x 1/1<br>65mm Gastro Pans | 57                   | 15 Amp               | 20 amp lead only | 240V        |
| LSBM4-FT | 1485         | 690         | 555          | 1465x670                   | 4 x 1/1<br>65mm Gastro Pans | 75                   | 20 Amp               | 30 amp lead only | 240V        |
| LSBM5-FT | 1825         | 690         | 555          | 1805x670                   | 5 x 1/1<br>65mm Gastro Pans | 93                   | 25 Amp               | 30 amp lead only | 240V        |
| LSBM6-FT | 2165         | 690         | 555          | 2145x670                   | 6 x 1/1<br>65mm Gastro Pans | 113                  | 30 Amp               | 40 amp lead only | 240V        |

prior to installation see, installation guidelines, ventilation requirements and drainage options documents •

### LSBM LEFT SIDE ELEVATION