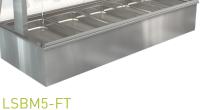

#### **GASTRO PANS**

Units supplied with 1/1 pans at 65mm deep, max pan depth is 100mm

LSBM2-FT

ASSEMBLY REQUIRED

LSBM6-FT

front SEE CUTOUT INFO B