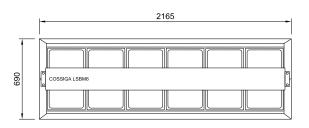

## BAIN MARIE 75° factory set point

| Model    | Cabinet      |             |              | Bench cut out<br>hole size | Heating                     | Water fill<br>liters | Operating<br>Current | Connection       | Voltage     |
|----------|--------------|-------------|--------------|----------------------------|-----------------------------|----------------------|----------------------|------------------|-------------|
|          | Length<br>mm | Depth<br>mm | Height<br>mm |                            |                             |                      |                      |                  | 50/60 Hertz |
| LSBM2-NG | 805          | 690         | 555          | 785x670                    | 2 x 1/1<br>65mm Gastro Pans | 39                   | 10 Amp               | 15 amp lead only | 240V        |
| LSBM3-NG | 1145         | 690         | 555          | 1125x670                   | 3 x 1/1<br>65mm Gastro Pans | 57                   | 15 Amp               | 20 amp lead only | 240V        |
| LSBM4-NG | 1485         | 690         | 555          | 1465x670                   | 4 x 1/1<br>65mm Gastro Pans | 75                   | 20 Amp               | 30 amp lead only | 240V        |
| LSBM5-NG | 1825         | 690         | 555          | 1805x670                   | 5 x 1/1<br>65mm Gastro Pans | 93                   | 25 Amp               | 30 amp lead only | 240V        |
| LSBM6-NG | 2165         | 690         | 555          | 2145x670                   | 6 x 1/1<br>65mm Gastro Pans | 113                  | 30 Amp               | 40 amp lead only | 240V        |
|          |              |             |              |                            |                             |                      |                      |                  |             |