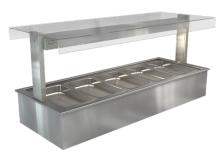

## **PRODUCT FEATURES**

- Duel purpose used wet or dry
- Auto fill
- Wet elements
- Over halogen lights
- 65mm deep full size pan supplied
- Glass supplied separately

#### **GASTRO PANS**

Units supplied with 1/1 pans at 65mm deep, max pan depth is 100mm

LSBM2-NG

LSBM4-NG

LSBM5-NG

LSBM6-NG