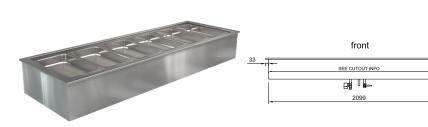

### LSBM LEFT SIDE ELEVATION

#### **GASTRO PANS**

Units supplied with 1/1 pans at 65mm deep, max pan depth is 100mm

LSBM2

LSBM3