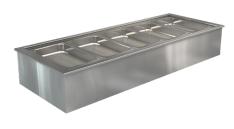

#### **GASTRO PANS**

Units supplied with 1/1 pans at 65mm deep, max pan depth is 100mm

LSBM2-FT

LSBM3-FT

LSBM4-FT

LSBM5-FT

LSBM6-FT