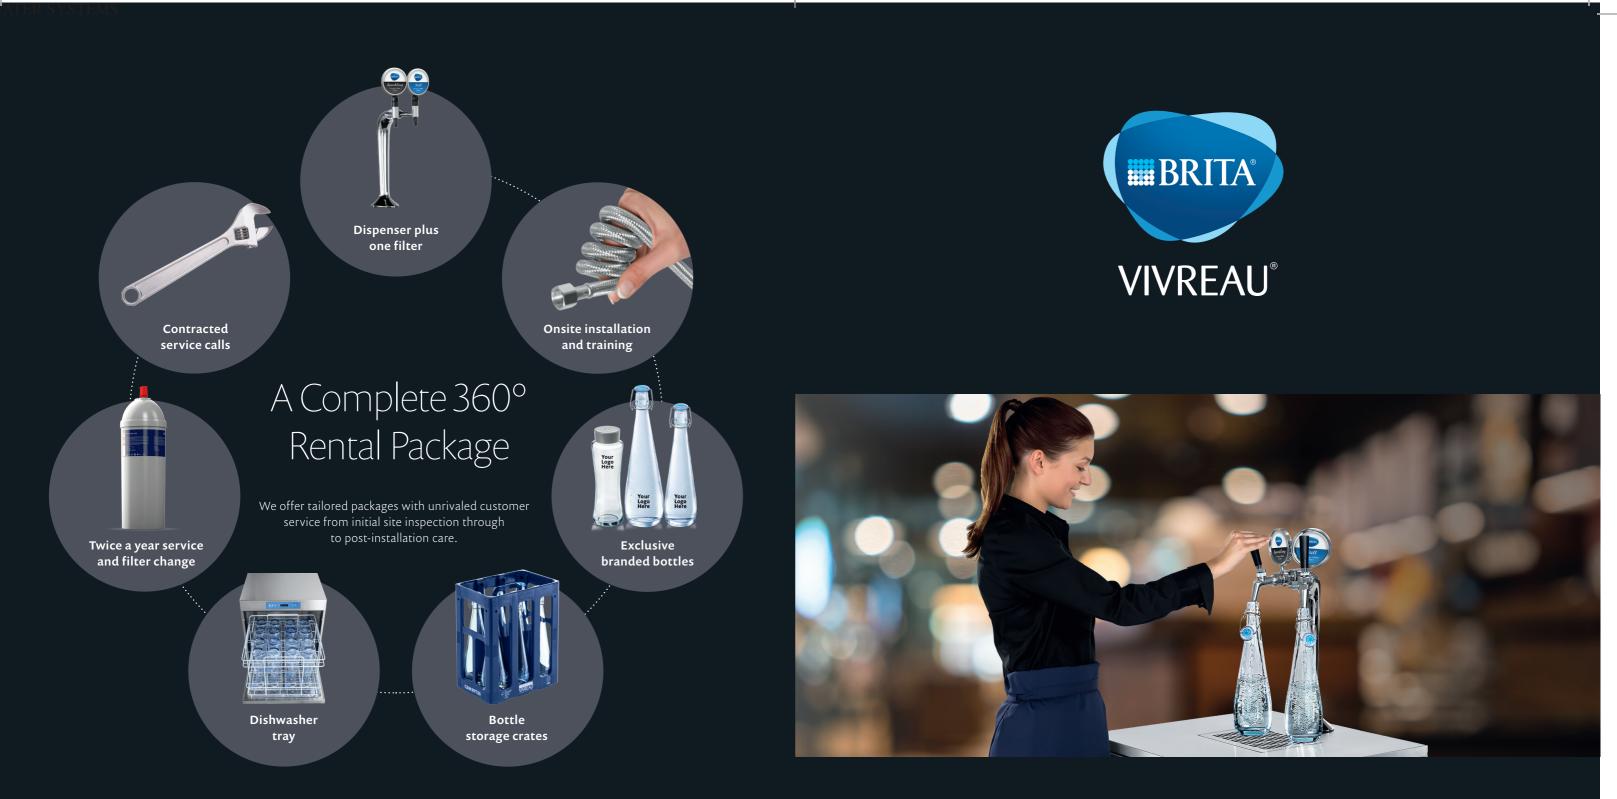

## BRITA Vivreau Technology

- · Ice-bank refrigeration technology for consistent water temperature and bubble quality
- Pioneered by BRITA Vivreau, industry leader in Consumer & Professional filtration

- Commercial high-grade European machines, made in Germany
- High capacity: can dispense up to 480 bottles per hour

- Eliminate the costs associated with purchasing, transporting, stocking, collecting and recycling single-serve bottled products
- Significant new revenue centre through upselling of sparkling water option in restaurant and conferencing

### Brand Building Ø

- Exclusive custom branding option as part of the complete package
- Made from durable glass; the caps feature food-grade silicone that is sonically welded into place to seal in carbonation and freshness