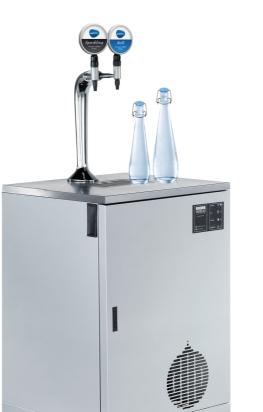

## BRITA Vivreau Technology

- · Ice-bank refrigeration technology for consistent water temperature and bubble quality
- Pioneered by BRITA Vivreau, industry leader in Consumer & Professional filtration

- Commercial high-grade European machines, made in Germany
- High capacity: can dispense up to 480 bottles per hour

- Eliminate the costs associated with purchasing, transporting, stocking, collecting and recycling single-serve bottled products
- Significant new revenue centre through upselling of sparkling water option in restaurant and conferencing