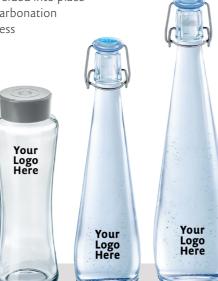

### Brand Building Ø

- Exclusive custom branding option as part of the complete package
- Made from durable glass; the caps feature food-grade silicone that is sonically welded into place to seal in carbonation and freshness