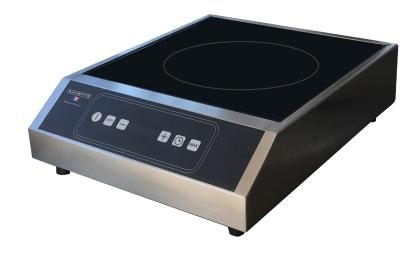

## TECHNICAL DATA / REF: ADV1702

| External structure  | AISI 304 stainless steel                                                                                                                                        |
|---------------------|-----------------------------------------------------------------------------------------------------------------------------------------------------------------|
| Cooking surface     | Vitroceramic top GLASS                                                                                                                                          |
| Control panel       | Glass touches                                                                                                                                                   |
| Amp load            | 15 A                                                                                                                                                            |
| Functions           | On/Off, manual power and<br>temperature setting (+/-)<br>with 4 digits<br>display, timer control and<br>boost mode.<br>From 30°C to 250°C.<br>From 50 to 3500W. |
| Power supply        | 230 V;<br>208/240 V ;<br>AC 50 - 60 Hz                                                                                                                          |
| Standards           | Complies with European<br>standards for safety of<br>electrical appliances, for<br>EMC, for Rohs and SGS as<br>well as with Intertek NSF<br>& UL standards.     |
| Details and options | Including a power cord<br>and a washable filter (wash<br>regularly).                                                                                            |