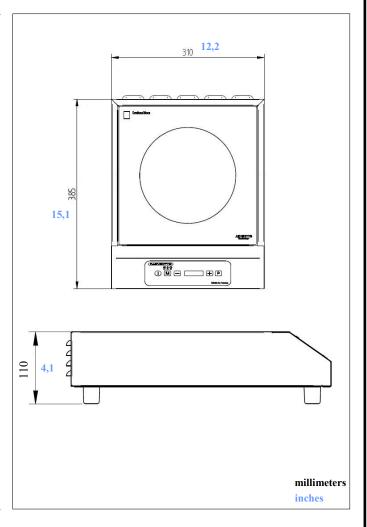

## TECHNICAL DATA / REF: ADV1702

| External structure  | AISI 304 stainless steel                                                                                                                                        |
|---------------------|-----------------------------------------------------------------------------------------------------------------------------------------------------------------|
| Cooking surface     | Vitroceramic top GLASS                                                                                                                                          |
| Control panel       | Glass touches                                                                                                                                                   |
| Amp load            | 15 A                                                                                                                                                            |
| Functions           | On/Off, manual power and<br>temperature setting (+/-)<br>with 4 digits<br>display, timer control and<br>boost mode.<br>From 30°C to 250°C.<br>From 50 to 3500W. |
| Power supply        | 230 V;<br>208/240 V ;<br>AC 50 - 60 Hz                                                                                                                          |
| Standards           | Complies with European<br>standards for safety of<br>electrical appliances, for<br>EMC, for Rohs and SGS as<br>well as with Intertek NSF<br>& UL standards.     |
| Details and options | Including a power cord<br>and a washable filter (wash<br>regularly).                                                                                            |