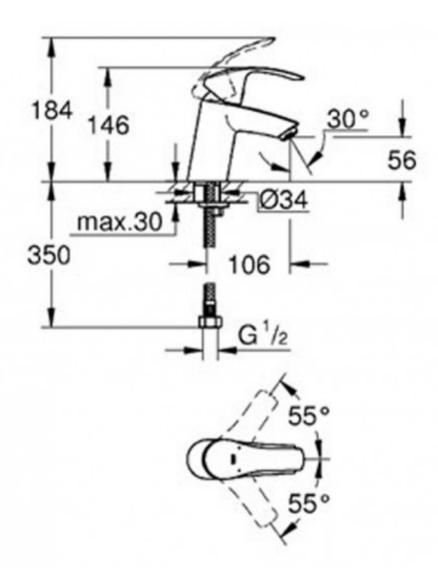

## **EUROSMART BASIN MIXER CHROME**

33161002

| 15                 | Guarantee          | 15 Year Guarantee                                                                                                                 |
|--------------------|--------------------|-----------------------------------------------------------------------------------------------------------------------------------|
| mai (B<br>BATTH-E) | 5 Star WELS rating | More than 4.5 but not more than 6 litres per minute                                                                               |
| 0                  | Mains Pressure     | Suitable for Mains<br>Pressure.                                                                                                   |
|                    | Residential Use    | Suitable for Residential/Light Commercial Use (Kitchens,<br>Bathrooms and Laundries in Motels, Hotels and<br>Retirement Villages) |
| <b></b>            | Grohe SilkMove     | Smoothest handling for effortless precision and ultimate comfort for a lifetime.                                                  |
|                    | Grohe Light        | Developed to minimise the presence of lead and nickel in drinking water                                                           |
|                    |                    |                                                                                                                                   |

Featuring a solid metal handle and forward-leaning dynamic lines, Eurosmart is the perfect addition to all timeless bathroom settings. The name Eurosmart says it all: smart looks, smart technology and a smart price. This high-quality faucet incorporates the following enduring performance features including Grohe SilkMove® for precise handling and Grohe StarLight® for a radiant, brilliant shine.