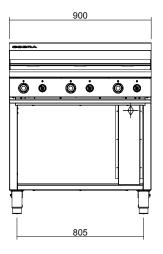

Dimensions Width 900mm Depth 800mm Height 915mm Incl. splashback 1085mm Nett weight 93.5kg Packing data 1.21m3, 134kg Width 1010mm Depth 955mm Height 1250mm Gas types Available in Natural gas and LP gas, please specify when ordering Other gas types on request