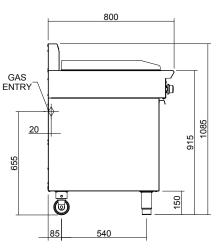

#### SPECIFICATIONS

Burners Griddle Burners; 20MJ/hr, 5.0kW per 300mm section Gas power (gross) C9A 60MJ/hr, 16.7kW

Gas connection R 3/4 (BSP) male 130mm from RH side, 20mm from rear, and 655mm from floor

Dimensions Width 900mm Depth 800mm Height 915mm Incl. splashback 1085mm Nett weight 93.5kg Packing data 1.21m3, 134kg Width 1010mm Depth 955mm Height 1250mm Gas types Available in Natural gas and LP gas, please specify when ordering Other gas types on request