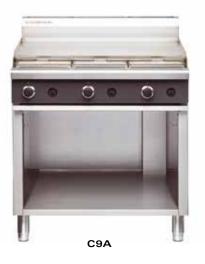

# **C9A** 900mm Griddle Gas Cooktop

- 900mm wide
- 3 griddle burners with pilot, flame failure and piezo ignition
- Machine finished griddle plate 12mm thickness
- Open cabinet base for extra storage
- Adjustable front feet and rear rollers
- Stainless steel finish
- Fully modular

# **C9A** 900mm Griddle Gas Cooktop

C9A